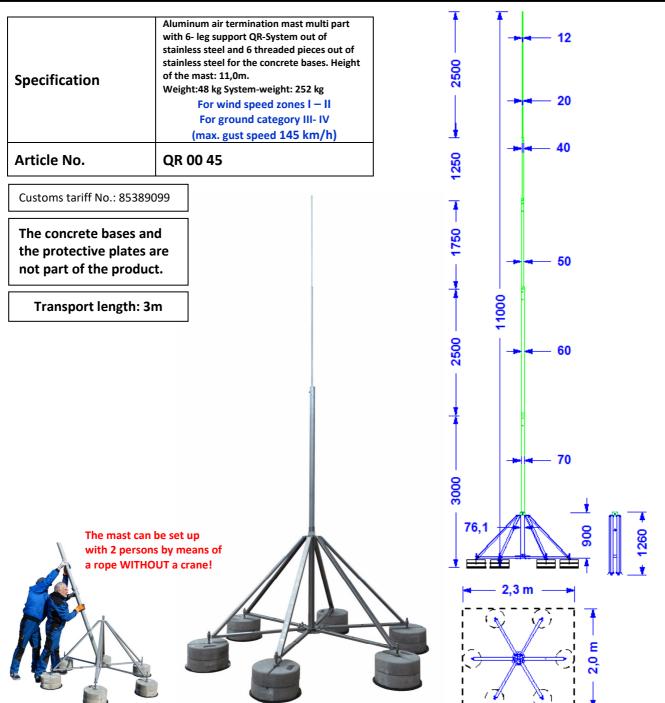

| Description                        | Ø              | Material                       | Length               | Wind speed zone                                                 | Re | Remarks                                                   |  |
|------------------------------------|----------------|--------------------------------|----------------------|-----------------------------------------------------------------|----|-----------------------------------------------------------|--|
| Mast main tube 1                   | 70mm           | Aluminium tube                 | 3,0m                 | Wind speed zone I-II (accord. to Euro Code 1 as well as DIN     | 1. | All connections are made of stainless steel.              |  |
| Mast main tube 2                   | 60mm           | Aluminium tube                 | 2,5m                 | EN 1991 and DIN EN 1993. At 1,5-fold safety). Max. gust         | 2. | The concrete bases and the respective protective pads are |  |
| Mast main tube 3                   | 50mm           | Aluminium tube                 | 1,75m                | speed 145 km/h. Applicable for building heights                 | 3. | not part of the product. System-weight including the      |  |
| Mast main tube 4                   | 40mm           | Aluminium tube                 | 1,25m                | below 40m and area heights<br>below 600m above NN.              | 4. | concrete bases: 252kg. Surface loading rate:55 kg/m²      |  |
| Mast tip                           | 20mm +<br>12mm | Aluminium rods                 | 1 x 1,5m<br>1 x 1,0m | Higher buildings or areas as well as icing and self-oscillation | 5. | Subject to technical modifications                        |  |
| Stand segments                     |                | Stainless steel<br>1.4301      |                      | are to be considered separately if necessary.                   |    |                                                           |  |
| Stand central tube                 | 76,1mm         | Stainless steel tube<br>1.4301 | 900 mm               |                                                                 |    |                                                           |  |
| Threaded pieces for concrete bases | 16mm           | Stainless steel<br>1.4301      | 340 mm               |                                                                 |    |                                                           |  |