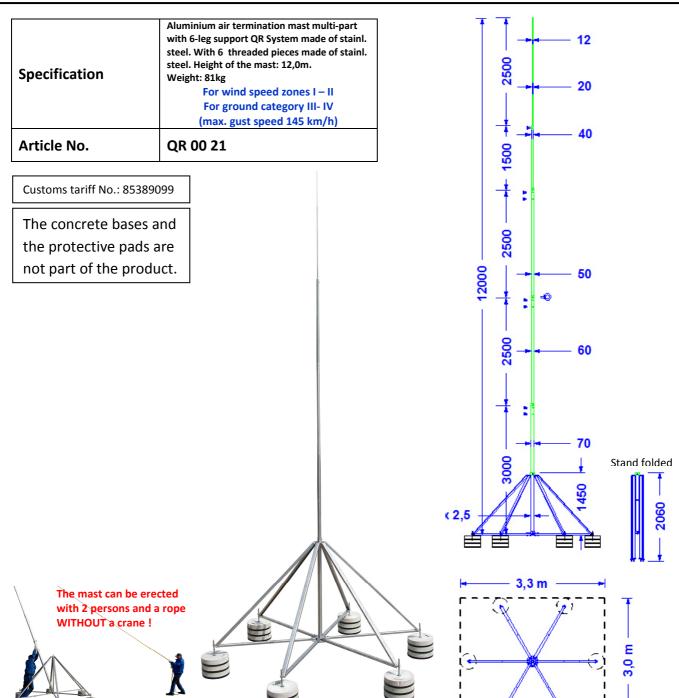

| Description        | Ø                  | Material                                                          | Length                                                  | Wind speed zone                                                                                                                                                                                                                                                                                                                    | Remarks                                                                                                                                                                                                                                                                                                                                                                                                                              |
|--------------------|--------------------|-------------------------------------------------------------------|---------------------------------------------------------|------------------------------------------------------------------------------------------------------------------------------------------------------------------------------------------------------------------------------------------------------------------------------------------------------------------------------------|--------------------------------------------------------------------------------------------------------------------------------------------------------------------------------------------------------------------------------------------------------------------------------------------------------------------------------------------------------------------------------------------------------------------------------------|
| Mast main tube 1   | 70,0mm x 5,0mm     | Aluminium tube                                                    | 3,00m                                                   | Wind speed zone I-II (accord. to Euro Code 1 as well as DIN EN 1991 and DIN EN 1993. At 1,5-fold safety). Max. gust speed 145 km/h. Applicable for building heights below 40m and area heights below 600m above NN. Higher buildings or areas as well as icing and self-oscillation are to be considered. separately if necessary. | 1. All connections are made of stainless steel V2A. 2. The concrete bases and the respective protective pads are not part of the product. 3. System-weight including the concrete bases: 387 kg. 4. Surface loading rate: 39 kg/m² 5. Counter overturning moment: 5,46 kNm. 6. Slope adjustment up to 5° is possible. 7. Pack size: 3000mm long and 200mmØ Weight: 81 kg. 8. Weight of the mast 26 kg. 9. Weight of the stand 50 kg. |
| Mast main tube 2   | 60,0mm x 5,0mm     | Aluminium tube                                                    | 2,50m                                                   |                                                                                                                                                                                                                                                                                                                                    |                                                                                                                                                                                                                                                                                                                                                                                                                                      |
| Mast main tube 3   | 50,0mm x 5,0mm     | Aluminium tube                                                    | 2,50m                                                   |                                                                                                                                                                                                                                                                                                                                    |                                                                                                                                                                                                                                                                                                                                                                                                                                      |
| Mast main tube 4   | 40,0mm x 5,0mm     | Aluminium tube                                                    | 1,50mm                                                  |                                                                                                                                                                                                                                                                                                                                    |                                                                                                                                                                                                                                                                                                                                                                                                                                      |
| Mast tip           | 1,5m 20mm, 1m 12mm | Aluminium rods                                                    | 2,50m                                                   |                                                                                                                                                                                                                                                                                                                                    |                                                                                                                                                                                                                                                                                                                                                                                                                                      |
| Stand segments     |                    | Support segments:<br>50x30x2,5mm<br>Foot segments:<br>50x30x2,5mm | Support segments:<br>2000mm<br>Foot segments:<br>1435mm |                                                                                                                                                                                                                                                                                                                                    |                                                                                                                                                                                                                                                                                                                                                                                                                                      |
| Stand central tube | 76,1mm x 2,5 mm    | Stainl. steel tube V2A                                            | 1450 mm                                                 |                                                                                                                                                                                                                                                                                                                                    |                                                                                                                                                                                                                                                                                                                                                                                                                                      |