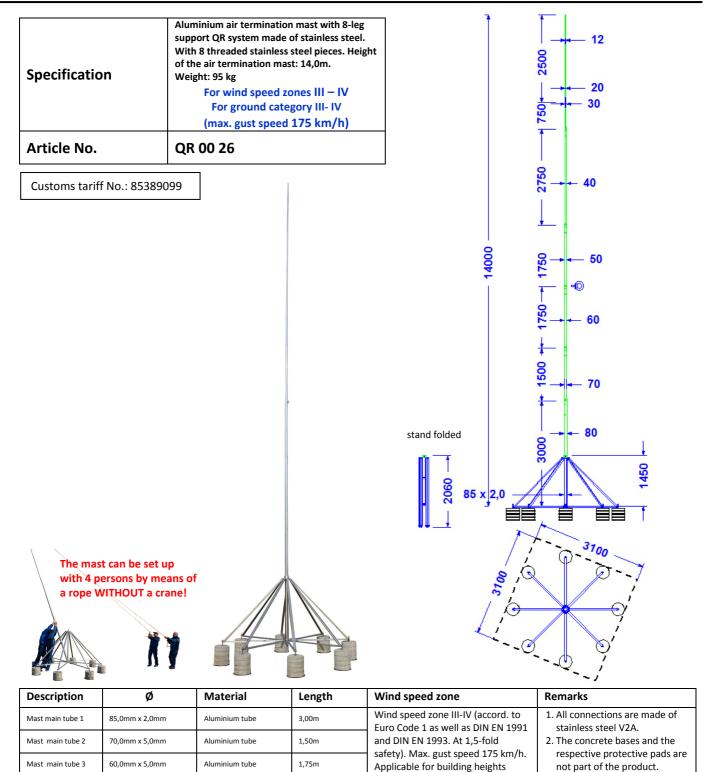

Mast main tube 4

Mast main tube 5

Mast main tube 6

Stand segments stainless steel

Stand central tube

Mast tip

50.0mm x 5.0mm

40,0mm x 5,0mm

30,0mm x 5,0mm

88,9mm x 1,5 mm

1.5m 20mm. 1m 12mm

Aluminium tube

Aluminium tube

Aluminium tube

Aluminium rods

50x30x2,5mm

50x30x2,5mm

Foot segments:

Support segments:

Stainless steel tube V2A

1.75m

2,75m

0,75m

2.50m

2000mm

1435mm

1450 mm

Support segments:

Foot segments :

3. System-weight including the

concrete bases: 639 kg. 4. Surface loading rate:

5. Inclination adjustment till

6. Pack size: 3000 mm long and 200 mm Ø, weight: 95 kg.

7. Weight of the mast 28,5 kg.

8. Weight of the stand 57 kg.

5 degree possible.

66,5 kg/m<sup>2</sup>