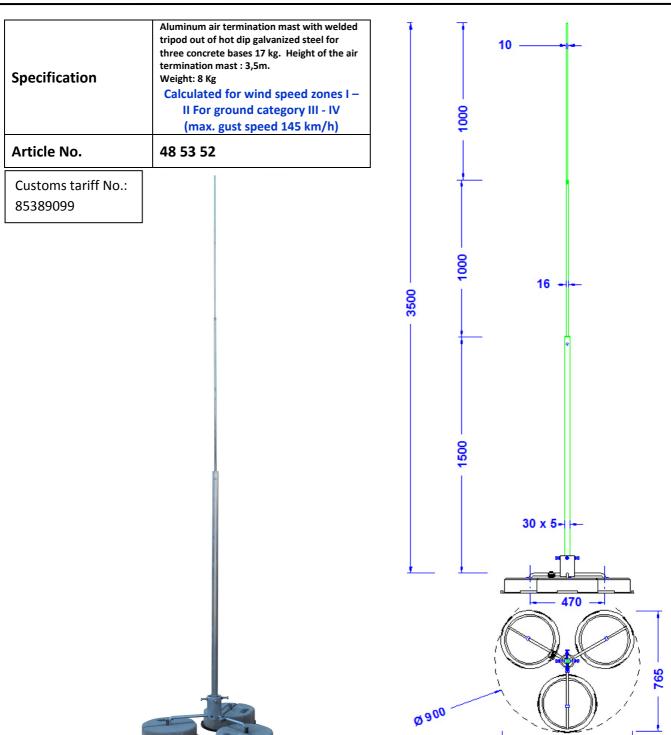

| Description        | Ø                   | Material                                          | Lenght   | Wind speed zone                                                                                              | Remarks        |                                                                                                                               |
|--------------------|---------------------|---------------------------------------------------|----------|--------------------------------------------------------------------------------------------------------------|----------------|-------------------------------------------------------------------------------------------------------------------------------|
| Mast main tube     | 30mm                | Aluminium tube<br>30x5mm                          | 1,5m     | Wind speed zone I-II for<br>ground category III – IV<br>((accord. to Euro Code 1 as                          | 1.<br>2.       | All connections are made of stainless steel 1.4301. The concrete bases and the                                                |
| Mast tip           | 1m 16mm,<br>1m 10mm | Aluminum rods                                     | 2 x 1,0m | well as DIN EN 1991 and DIN<br>EN 1993. At 1,5-fold safety)                                                  |                | respective protective pads are not part of the product.                                                                       |
| Stand segments     |                     | Steel rods out of hot dip galvanized steel 16mm Ø |          | Applicable for building heights below 40m und area heights below 600m above NN. Higher buildings or areas as | 3.<br>4.<br>5. | System-weight including the concrete bases: 59,0 kg. Surface loading rate: 60 kg/m <sup>2</sup> Terminal clamp 8-10mm made of |
| Stand central tube | 88,9 mm             | Steel rods 88,9 x<br>8,0mm hot dip<br>galvanized  | 135mm    | well as icing and self-oscillation<br>are to be considered<br>separately if necessary.                       | 6.             | stainl.steel, attached.<br>Technical changes reserved.                                                                        |