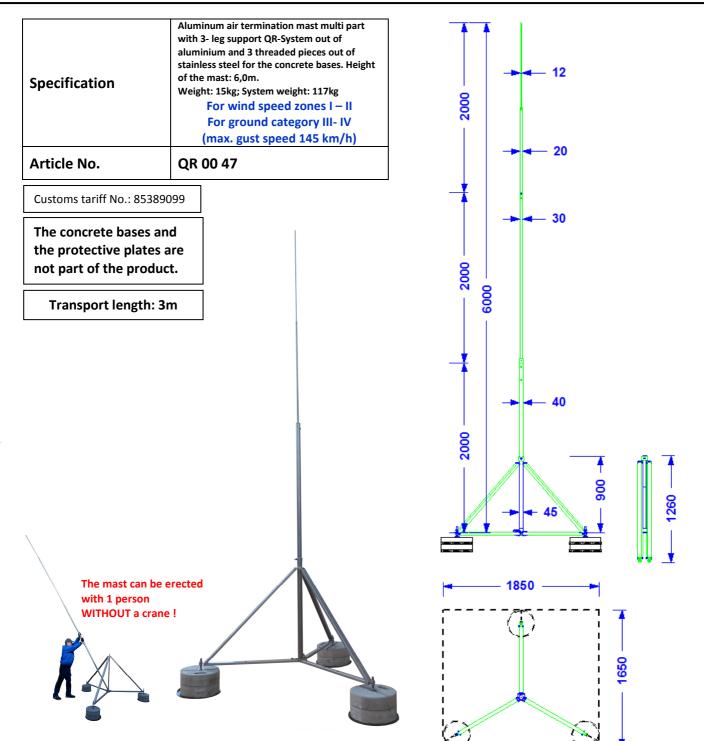

## Specialist for Lightning Protection since 1969

| Description        | Ø                       | Material                  | Length | Wind speed zone                                                                                                        | Remarks  |                                                                                                       |
|--------------------|-------------------------|---------------------------|--------|------------------------------------------------------------------------------------------------------------------------|----------|-------------------------------------------------------------------------------------------------------|
| Mast main tube 1   | 40,0mm x 5,0mm          | Aluminium tube            | 2,00m  | Wind speed zone I-II, ground<br>category III-IV (accord. to Euro                                                       | 1.       | All connections are made of<br>stainless steel.                                                       |
| Mast main tube 2   | 30,0mm x 5,0mm          | Aluminium tube            | 2,00m  | Code 1 as well as DIN EN 1991<br>and DIN EN 1993. At 1,5-fold<br>safety). Max. gust speed 145                          | 2.       | The concrete bases and the respective protective pads                                                 |
| Mast tip           | 1,0m 20mm, 1,0m<br>12mm | Aluminium rods            | 2,00m  |                                                                                                                        | 2        | are not part of the product.                                                                          |
| Stand segments     |                         | Aluminium                 |        | km/h.<br>Applicable for building heights<br>below 40m and area heights<br>below 600m above NN.                         | 3.<br>4. | System-weight including the<br>concrete bases: 117kg.<br>Surface loading rate:39<br>kg/m <sup>2</sup> |
| Stand central tube | 45,0mm x 2,0 mm         | Stainl. steel tube 1.4301 | 900 mm | Higher buildings or areas as well<br>as icing and self-oscillation are to<br>be considered separately if<br>necessary. | 5.       | Subject to technical modifications                                                                    |