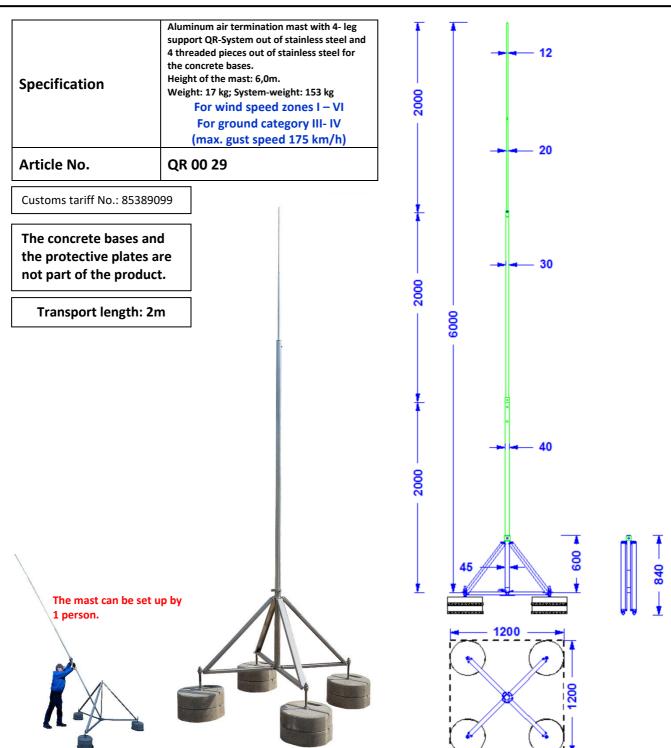

| Description                        | Ø              | Material                       | Length               | Wind speed zone                                                                                                                                                                                                                                                                                     | Remarks                                                                  |
|------------------------------------|----------------|--------------------------------|----------------------|-----------------------------------------------------------------------------------------------------------------------------------------------------------------------------------------------------------------------------------------------------------------------------------------------------|--------------------------------------------------------------------------|
| Mast main tube 1                   | 30mm           | Aluminium tube                 | 2,0m                 | Wind speed zone I-VI (accord.                                                                                                                                                                                                                                                                       | All connections are made of                                              |
| Mast main tube 2                   | 40 mm          | Aluminium tube                 | 2,0m                 | to Euro Code 1 as well as DIN EN 1991 and DIN EN 1993. At 1,5-fold safety). Max. gust speed 175 km/h. Applicable for building heights below 40m and area heights below 600m above NN. Higher buildings or areas as well as icing and self-oscillation are to be considered separately if necessary. | stainless steel.  2. The concrete bases and the                          |
| Mast tip                           | 20mm +<br>12mm | Aluminium rods                 | 1 x 1,0m<br>1 x 1,0m |                                                                                                                                                                                                                                                                                                     | respective protective pads are not part of the product.                  |
| Stand segments                     |                | Stainless steel<br>1.4301      |                      |                                                                                                                                                                                                                                                                                                     | 3. System-weight including the concrete bases: 153 kg.                   |
| Stand central tube                 | 45,0mm         | Stainless steel tube<br>1.4301 | 600 mm               |                                                                                                                                                                                                                                                                                                     | 4. Surface loading rate:107 kg/m² 5. Subject to technical modifications. |
| Threaded pieces for concrete bases | 16mm           | Stainless steel<br>1.4301      | 240 mm               |                                                                                                                                                                                                                                                                                                     |                                                                          |