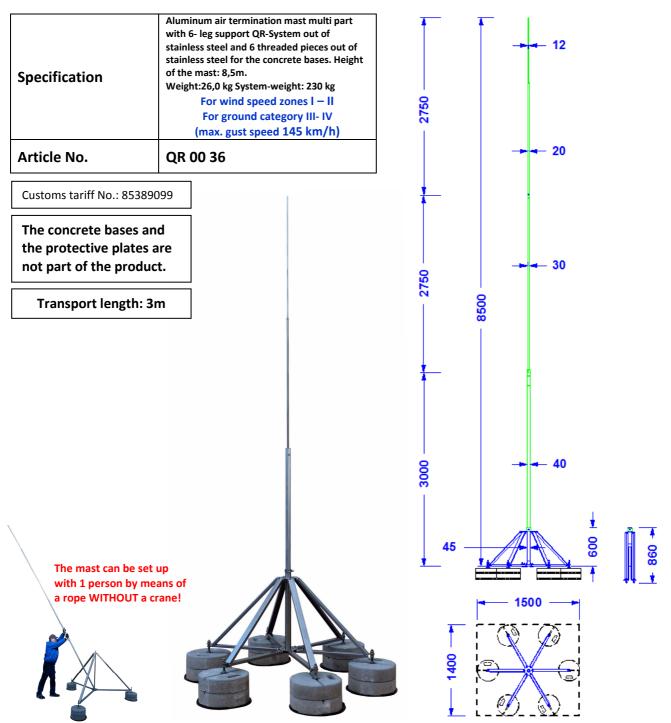

| Description                        | Ø              | Material                    | Length                | Wind speed zone                                                                                                                                                                               | Rem            | arks                                                                                                                                                                                                                                                     |
|------------------------------------|----------------|-----------------------------|-----------------------|-----------------------------------------------------------------------------------------------------------------------------------------------------------------------------------------------|----------------|----------------------------------------------------------------------------------------------------------------------------------------------------------------------------------------------------------------------------------------------------------|
| Mast main tube 1                   | 40mm           | Aluminium tube              | 3,0m                  | Wind speed zone I-II (accord.<br>to Euro Code 1 as well as DIN<br>EN 1991 and DIN EN 1993. At                                                                                                 | 2.<br>3.<br>4. | All connections are made of stainless steel.  The concrete bases and the respective protective pads are not part of the product.  System-weight including the concrete bases: 230kg.  Surface loading rate:109 kg/m²  Subject to technical modifications |
| Mast main tube 2                   | 30mm           | Aluminium tube              | 2,75m                 | 1,5-fold safety). Max. gust speed 145 km/h.                                                                                                                                                   |                |                                                                                                                                                                                                                                                          |
| Mast tip                           | 20mm +<br>12mm | Aluminium rods              | 1 x 1,75m<br>1 x 1,0m | Applicable for building heights below 40m and area heights below 600m above NN. Higher buildings or areas as well as icing and self-oscillation are to be considered separately if necessary. |                |                                                                                                                                                                                                                                                          |
| Stand segments                     |                | Stainless steel<br>1.4301   |                       |                                                                                                                                                                                               | 5.             |                                                                                                                                                                                                                                                          |
| Stand central tube                 | 45,0mm         | Stainless steel tube 1.4301 | 600 mm                |                                                                                                                                                                                               |                |                                                                                                                                                                                                                                                          |
| Threaded pieces for concrete bases | 16mm           | Stainless steel<br>1.4301   | 340 mm                |                                                                                                                                                                                               |                |                                                                                                                                                                                                                                                          |