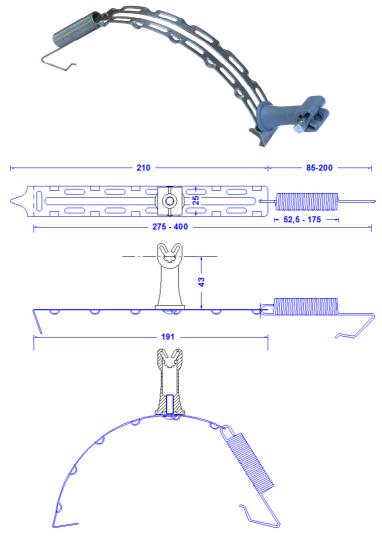

## **Technical Datasheet**

| Sspecification | Spring ridge conductor holder, with Nylon-Duplo-Holder 8mm. Conductor height 40mm. Clamping range 170- |
|----------------|--------------------------------------------------------------------------------------------------------|
|                | 280mm. Stainless steel.                                                                                |
|                | Weight: 74,00g                                                                                         |
|                | Reference Standard: DIN EN 62561-4                                                                     |
| Article No.    | 26 81 12                                                                                               |

Customs tariff No.: 85389099

| Description                                   | RoHS2 (Guideline 2011/65/EU) and REACH (Regulation (EG) No.1907/2006): The substance-requirements and all other requirements of this regulations are observed by this product. |
|-----------------------------------------------|--------------------------------------------------------------------------------------------------------------------------------------------------------------------------------|
| Material of the spring ridge conductor holder | V2A 1.4301                                                                                                                                                                     |
| Material of the holder                        | Polyamid type B80 grey (RAL7000). UV-stabilized to the highest possible degree, halogen free.                                                                                  |
| Material of the tension spring                | Spring steel 1.4310                                                                                                                                                            |
| Screw                                         | 1 x DIN603M6X17A2                                                                                                                                                              |
| Clamping range                                | 170-280mm                                                                                                                                                                      |