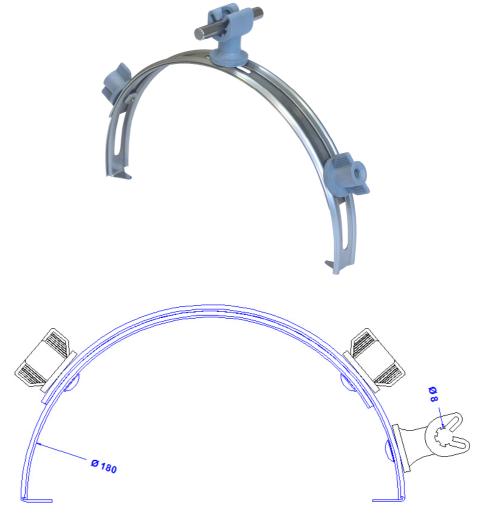

## **Technical Datasheet**

| Specification | Ridge conductor holder for conductor<br>8mm, conductor height 25mm, for<br>ridge tiles, base 190-300mm, made of<br>stainless steel V2A.<br>Weight: 113,00g<br>Reference Standard: DIN EN 62561-4 |
|---------------|--------------------------------------------------------------------------------------------------------------------------------------------------------------------------------------------------|
| Article No.   | 26 11 10                                                                                                                                                                                         |

Customs tariff No.: 85389099

| Description                            | RoHS2 (Guideline 2011/65/EU) and REACH (Regulation (EG) No.1907/2006): The substance-requirements and all other requirements of this regulations are observed by this product. |
|----------------------------------------|--------------------------------------------------------------------------------------------------------------------------------------------------------------------------------|
| Material of the ridge conductor holder | V2A 4301                                                                                                                                                                       |
| Material of the holder                 | Polyamid type B80 grey (RAL7000). UV-stabilized to the highest possible degree, halogen free.                                                                                  |
| Wing nuts                              | Nylon (grey) glass-fiber reinforced, with thread M6                                                                                                                            |
| Screws/serrated lock washer            | 3 x DIN603M6X17A2                                                                                                                                                              |
| Clamping range                         | 190-300mm                                                                                                                                                                      |
|                                        |                                                                                                                                                                                |