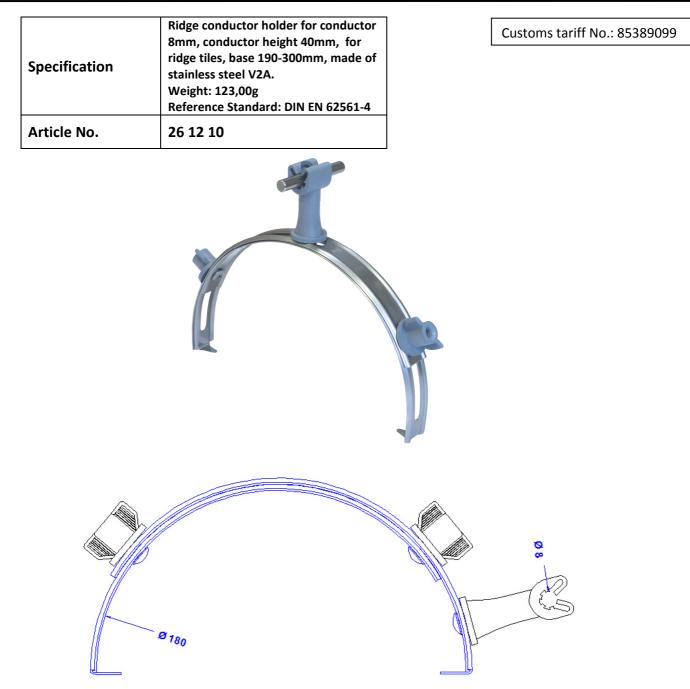

| Description                            | <b>RoHS2 (Guideline 2011/65/EU) and REACH (Regulation (EG) No.1907/2006):</b> The substance-requirements and all other requirements of this regulations are observed by this product. |
|----------------------------------------|---------------------------------------------------------------------------------------------------------------------------------------------------------------------------------------|
| Material of the ridge conductor holder | V2A 4301                                                                                                                                                                              |
| Material of the holder                 | Polyamid type B80 grey (RAL7000). UV-stabilized to the highest possible degree, halogen free.                                                                                         |
| Wing nuts                              | Nylon (grey) glass-fiber reinforced, with thread M6                                                                                                                                   |
| Screws/serrated lock washer            | 3 x DIN603M6X17A2                                                                                                                                                                     |
| Clamping range                         | 190-300mm                                                                                                                                                                             |