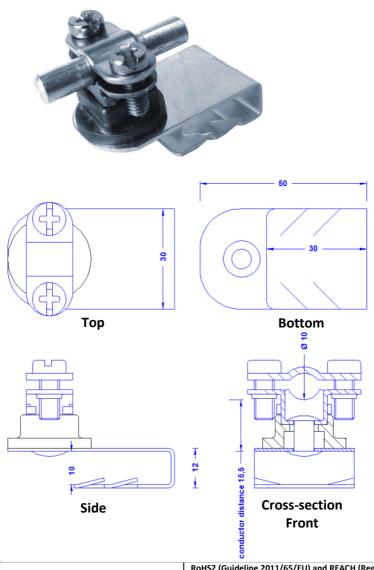

## **Technical Datasheet**

| Specification | Roof tile claw made of stainless spring band 1.4310 with a stainless steel holder 8mm. for clamping on roof tiles for the conductor leading on a tiled roof. Weight: 48g Reference Standard DIN EN 62561-4. |
|---------------|-------------------------------------------------------------------------------------------------------------------------------------------------------------------------------------------------------------|
| Article No.   | 64 15 12                                                                                                                                                                                                    |

Customs tariff No.: 85389099

| Description                                     | RoHS2 (Guideline 2011/65/EU) and REACH (Regulation (EG) No.1907/2006): The substance-requirements and all other requirements of this regulations are observed by this product. |
|-------------------------------------------------|--------------------------------------------------------------------------------------------------------------------------------------------------------------------------------|
| Material of the claw                            | Stainless spring-band steel 1.4310                                                                                                                                             |
| Material the holder / the base                  | Stainless steel 1.4301 / Polyamide, silver coloured.                                                                                                                           |
| Rivet                                           | 6x6,5mm stainless steel                                                                                                                                                        |
| Screws                                          | 2 x DIN84M6X14 stainless steel                                                                                                                                                 |
| Clamping range of the claw                      | 8-10mm                                                                                                                                                                         |
| Conductor leading of the stainless steel holder | 8mm                                                                                                                                                                            |