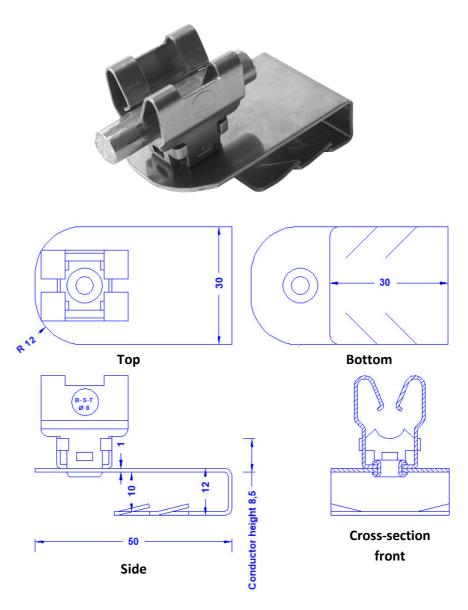

## **Technical Datasheet**

| Specification | Roof tile claw made of stainless spring band steel with holder out of stainless steel for 8mm conductor. For clamping on roof tiles for the conductor leading on tiled roofs. Weight: 40g Reference Standard:DIN EN 62561-4 |
|---------------|-----------------------------------------------------------------------------------------------------------------------------------------------------------------------------------------------------------------------------|
| Article No.   | 64 00 25                                                                                                                                                                                                                    |

Customs tariff No.: 85389099

| Description                     | RoHS2 (Guideline 2011/65/EU) and REACH (Regulation (EG) No.1907/2006): The substance-requirements and all other requirements of this regulations are observed by this product. |
|---------------------------------|--------------------------------------------------------------------------------------------------------------------------------------------------------------------------------|
| Material of the claw            | Stainless spring-band steel 1.4310                                                                                                                                             |
| Material of the holder          | Stainless spring-band steel 1.4310                                                                                                                                             |
| Rivet                           | 6x6,5Rohr stainless steel                                                                                                                                                      |
| Clamping range of the claw      | 8-10mm                                                                                                                                                                         |
| Conductor leading of the holder | 8mm                                                                                                                                                                            |