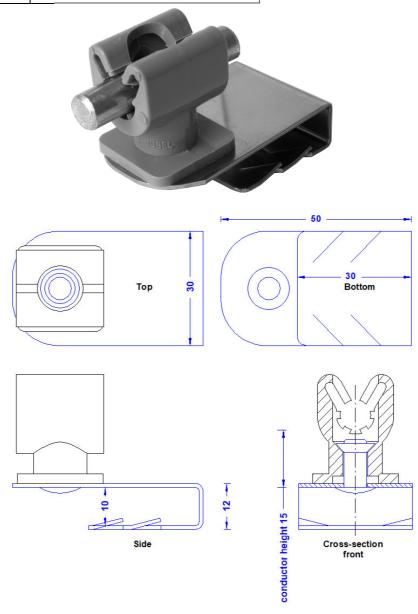

## **Technical Datasheet**

| Specification | Roof tile claw made of stainless<br>spring band steel with Nylon-Duplo-<br>Holder 8mm.<br>Conductor height 15mm.<br>Weight: 41g<br>Reference Standard: DIN EN 62561-4 |
|---------------|-----------------------------------------------------------------------------------------------------------------------------------------------------------------------|
| Article No.   | 64 04 18                                                                                                                                                              |

Customs tariff No.: 85389099

| Description                           | RoHS2 (Guideline 2011/65/EU) and REACH (Regulation (EG) No.1907/2006): The substance-requirements and all other requirements of this regulations are observed by this product. |
|---------------------------------------|--------------------------------------------------------------------------------------------------------------------------------------------------------------------------------|
| Material of the claw                  | Stainless spring-band steel 1.4310                                                                                                                                             |
| Material of the holder                | Nylon. UV-stabilized, cold impact resistant, halogen-<br>free. Colour: Grey. To be applied till 5 degree Celsius.                                                              |
| Rivet                                 | Pop rivet 6 x 12mm stainless steel.                                                                                                                                            |
| Clamping range of the claw            | 8-10mm                                                                                                                                                                         |
| Conductor leading of the nylon holder | 8mm                                                                                                                                                                            |