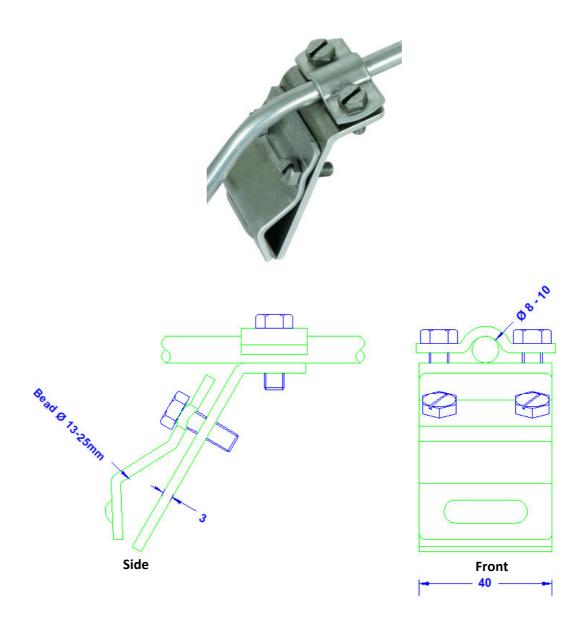

## **Technical Datasheet**

| Specification | Gutter clamp for 7-10mm with V-shaped bolster bracket, with two-screw saddle. Out of aluminium. Weight: 68g Reference standard: DIN EN 62561-1 |
|---------------|------------------------------------------------------------------------------------------------------------------------------------------------|
| Article No.   | 39 17 30                                                                                                                                       |

Customs tariff No.: 85389099

| Description              | RoHS2 (Guideline 2011/65/EU) and REACH (Regulation (EG) No.1907/2006): The substance-requirements and all other requirements of this regulations are observed by this product. |
|--------------------------|--------------------------------------------------------------------------------------------------------------------------------------------------------------------------------|
| Material of the clamp    | Aluminium                                                                                                                                                                      |
| Screws (stainless steel) | 4 x hexagon with slit M6 x 16                                                                                                                                                  |
| For gutter-bolster       | <b>13-25mm</b> ∅                                                                                                                                                               |
| Conductor pick-up        | <b>7-10mm</b> ∅                                                                                                                                                                |