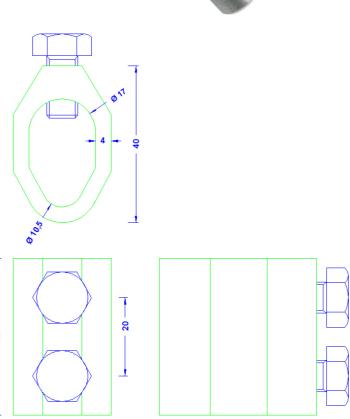

## **Technical Datasheet**

| Specification | Disconnecting clamp made of aluminum, open on both sides, for the connection of 8-10mm conductor with a 16mm ground conductor with 2 stainless steel (VA) screws M8. Weight: 63g Reference standard: DIN EN 62561-1/DIN 48835B |
|---------------|--------------------------------------------------------------------------------------------------------------------------------------------------------------------------------------------------------------------------------|
| Article No.   | 49 01 30                                                                                                                                                                                                                       |

Customs tariff No.: 85389099

| Description               |                             |
|---------------------------|-----------------------------|
| Material of the connector | Aluminum-grey cast iron     |
| Screws                    | DIN933M8X16 stainless steel |
| Pick-up conductor         | 8-10mm                      |
| Pick-up rod               | 16mm                        |