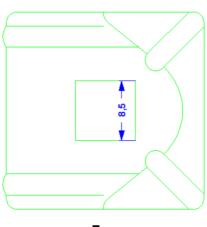

| Specification | Mini-multi-purpose clamp, one      |
|---------------|------------------------------------|
|               | half with a square hole 8,5x8,5.   |
|               | Aluminum.                          |
|               | Weight: 5g                         |
|               | Reference Standard: DIN EN 62561-1 |
| Article No.   | 42 01 30                           |