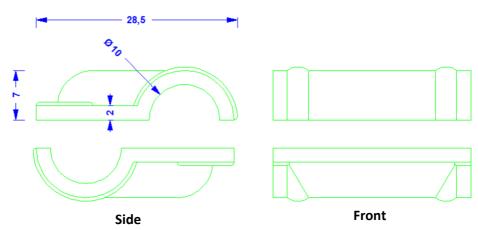

| Specification | Mini-multi-purpose clamp, one      |
|---------------|------------------------------------|
|               | half with a square hole 8,5x8,5.   |
|               | Aluminum.                          |
|               | Weight: 5g                         |
|               | Reference Standard: DIN EN 62561-1 |
| Article No.   | 42 01 30                           |

Customs tariff No.: 85389099

Тор

| Description           | RoHS2 (Guideline 2011/65/EU) and REACH (Regulation (EG) No.1907/2006): The substance-requirements and all other requirements of this regulations are observed by this product. |
|-----------------------|--------------------------------------------------------------------------------------------------------------------------------------------------------------------------------|
| Material of the clamp | Aluminum                                                                                                                                                                       |
| Conductor leading     | 6-10mm                                                                                                                                                                         |