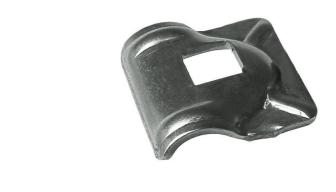

| Specification | Mini-multi-purpose clamp, one      |
|---------------|------------------------------------|
|               | half with a square hole 8,5x8,5.   |
|               | Aluminum.                          |
|               | Weight: 5g                         |
|               | Reference Standard: DIN EN 62561-1 |
| Article No.   | 42 01 30                           |