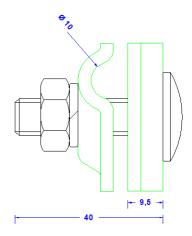

2

40

| Description                                 |                                             |
|---------------------------------------------|---------------------------------------------|
| Material of the clamp                       | Aluminium ALMGSI0,5 2,5mm                   |
| Conductor leading                           | 2 x 8-10mm conductor parallel or crosswise. |
| Screw connection (all hot galvanized steel) | Screw: DIN603M10X40, nut: DIN934M10.        |
|                                             | Spring washer: 10mm                         |