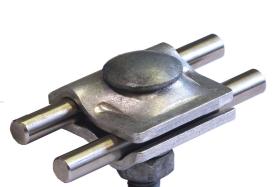

Specialist for Lightning Protection since 1969

| Specification | Multi-purpose clamp for 8-10mm<br>conductor. Aluminium. Thread in<br>the lower part.<br>Weight: 75g<br>Reference Standard: DIN EN 62561-1 |
|---------------|-------------------------------------------------------------------------------------------------------------------------------------------|
| Article No.   | 42 05 31                                                                                                                                  |

Suitable as well for use as T-, parallel and cross-clamp. Experience shows that this clamp is also used in practice as saddle clamp if a sufficient contact surface can be guaranteed. Customs tariff number.: 85389099

2

40

| Description                                 |                                             |
|---------------------------------------------|---------------------------------------------|
| Material of the clamp                       | Aluminium ALMGSI0,5 2,5mm                   |
| Conductor leading                           | 2 x 8-10mm conductor parallel or crosswise. |
| Screw connection (all hot galvanized steel) | Screw: DIN603M10X40, nut: DIN934M10.        |
|                                             | Spring washer: 10mm                         |