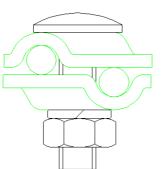

Suitable as well for use as T-, parallel and cross-clamp. Experience shows that this clamp is also used in practice as saddle clamp if a sufficient contact surface can be guaranteed. Customs tariff number.: 85389099

2

40

| Description                                 |                                             |
|---------------------------------------------|---------------------------------------------|
| Material of the clamp                       | Aluminium ALMGSI0,5 2,5mm                   |
| Conductor leading                           | 2 x 8-10mm conductor parallel or crosswise. |
| Screw connection (all hot galvanized steel) | Screw: DIN603M10X40, nut: DIN934M10.        |
|                                             | Spring washer: 10mm                         |