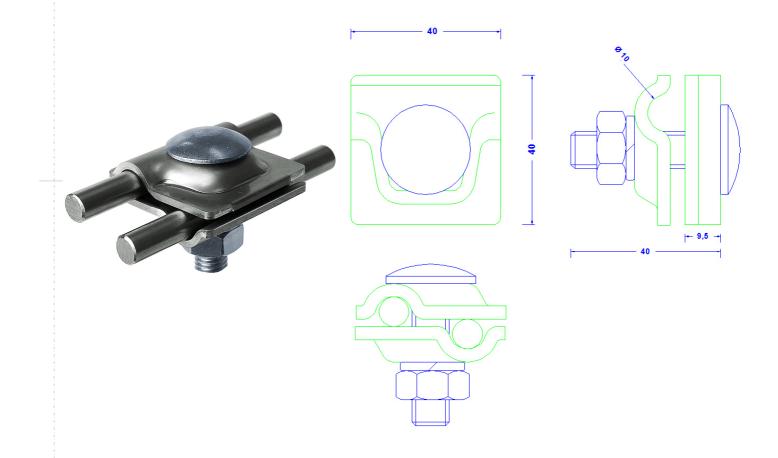

## **Technical Datasheet**

| Specification | Multi-purpose clamp for 8-10mm conductor. Aluminium. Thread in the lower part. Weight: 60g Reference Standard: DIN EN 62561-1 |
|---------------|-------------------------------------------------------------------------------------------------------------------------------|
| Article No.   | 42 05 30                                                                                                                      |

Suitable as well for use as T-, parallel and cross-clamp. Experience shows that this clamp is also used in practice as saddle clamp if a sufficient contact surface can be guaranteed.

Customs tariff number.: 85389099

| Description                            |                                             |
|----------------------------------------|---------------------------------------------|
| Material of the clamp                  | Aluminium ALMGSI0,5 2,5mm                   |
| Conductor leading                      | 2 x 8-10mm conductor parallel or crosswise. |
| Screw connection (all stainless steel) | Screw: DIN603M10X10, nut: DIN934M10.        |
|                                        | Spring washer: 10mm                         |