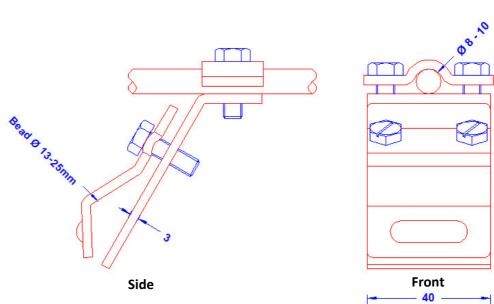

## **Technical Datasheet**

| Specification | Gutter clamp for 7-10mm with V-shaped bolster bracket, with two-screw saddle. Out of copper. |
|---------------|----------------------------------------------------------------------------------------------|
|               | Weight: 183g Reference standard DIN EN 62561-1                                               |
| Article No.   | 39 17 20                                                                                     |

Customs tariff No.: 85389099

| Description              | RoHS2 (Guideline 2011/65/EU) and REACH (Regulation (EG) No.1907/2006): The substance-requirements and all other requirements of this regulations are observed by this product. |
|--------------------------|--------------------------------------------------------------------------------------------------------------------------------------------------------------------------------|
| Material of the clamp    | Copper                                                                                                                                                                         |
| Screws (stainless steel) | 4 x hexagon with slit M6                                                                                                                                                       |
| For gutter-bolster       | <b>13-25mm</b> ∅                                                                                                                                                               |
| Conductor pick-up        | 7-10mm Ø                                                                                                                                                                       |