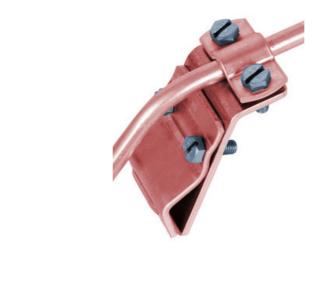

## **Technical Datasheet**

| Specification | Gutter clamp for 7-10mm with V-shaped bolster bracket, with two-screw saddle. Out of copper. |
|---------------|----------------------------------------------------------------------------------------------|
|               | Weight: 183g Reference standard DIN EN 62561-1                                               |
| Article No.   | 39 17 20                                                                                     |