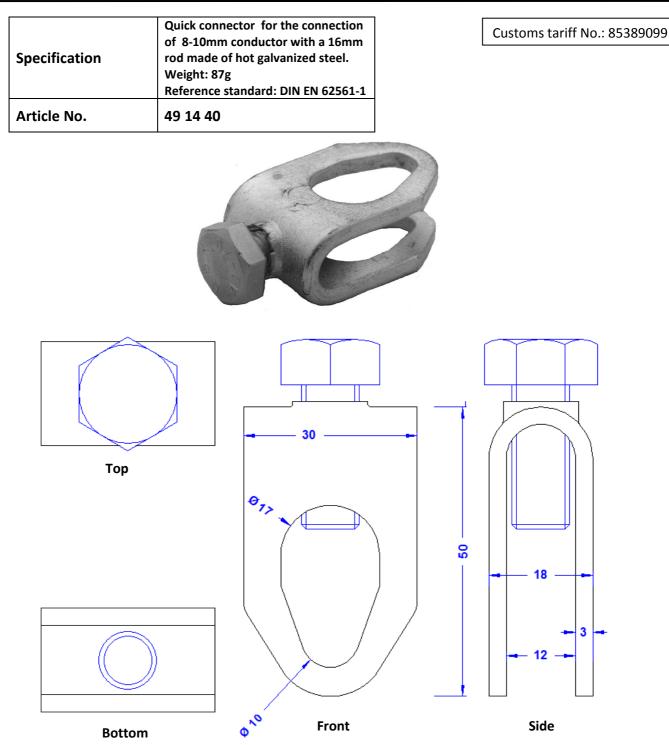

| Description               | RoHS2 (Guideline 2011/65/EU) and REACH (Regulation (EG) No.1907/2006): The<br>substance-requirements and all other requirements of these regulations are observed<br>by this product. |
|---------------------------|---------------------------------------------------------------------------------------------------------------------------------------------------------------------------------------|
| Material of the connector | Hot dip galvanized steel                                                                                                                                                              |
| Screw                     | DIN933M10X25 stainless steel                                                                                                                                                          |
| Pick-up conductor         | 8-10mm                                                                                                                                                                                |
| Pick-up rod               | 16mm                                                                                                                                                                                  |
|                           |                                                                                                                                                                                       |