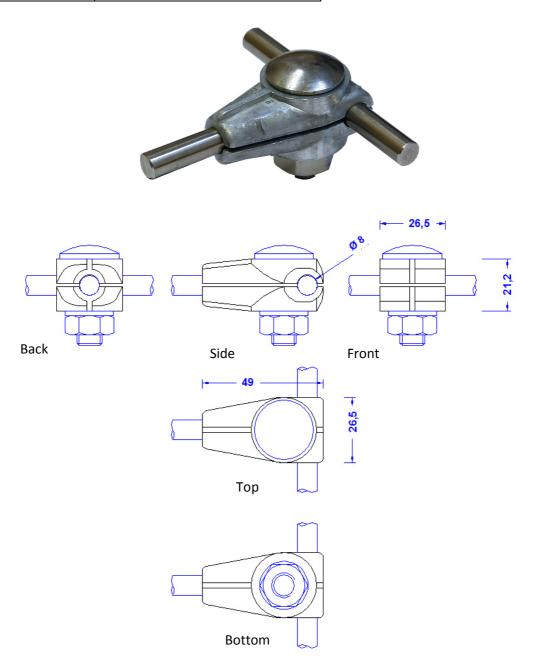

## **Technical Datasheet**

| Specification | Junction terminal for 8mm conductor,<br>with a central stainless steel screw +<br>nut. Made of die-cast zinc, galvanized.<br>Weight: 113g<br>Reference Standard: DIN EN 50164-1 |
|---------------|---------------------------------------------------------------------------------------------------------------------------------------------------------------------------------|
| Article No.   | 42 03 40                                                                                                                                                                        |

Customs tariff No.: 85389099

| Description                            | RoHS2 (Guideline 2011/65/EU) and REACH (Regulation (EG) No.1907/2006): The substance-requirements and all other requirements of this regulations are observed by this product. |
|----------------------------------------|--------------------------------------------------------------------------------------------------------------------------------------------------------------------------------|
| Material of the clamp                  | Die-cast zinc. Hot-dip galvanized.                                                                                                                                             |
| Conductor leading                      | 2 x 8mm conductor, junction.                                                                                                                                                   |
| Screw connection (all stainless steel) | Screw: DIN603M10X35, nut M10, U-shaped washer 10mm.                                                                                                                            |