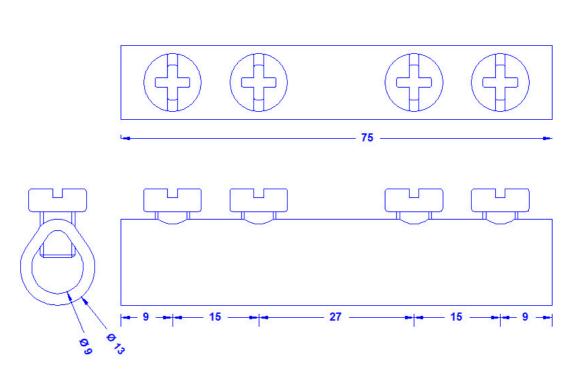

## **Technical Datasheet**

| Specification | Connecting sleeve for 8mm conductor, 75mm long, inner Ø 9mm, with 4 stainless steel screws M6. Stainless steel. Weight: 56g Reference standard DIN EN 62561-1 |
|---------------|---------------------------------------------------------------------------------------------------------------------------------------------------------------|
| Article No.   | 40 01 14                                                                                                                                                      |