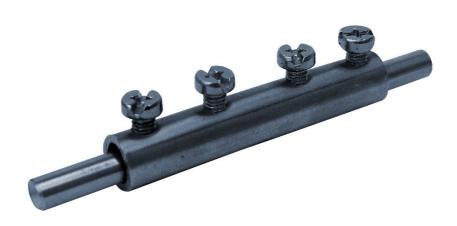

## **Technical Datasheet**

| Specification | Connecting sleeve for 8mm conductor, 75mm long, inner Ø 9mm, with 4 stainless steel screws M6. Stainless steel. Weight: 56g Reference standard DIN EN 62561-1 |
|---------------|---------------------------------------------------------------------------------------------------------------------------------------------------------------|
| Article No.   | 40 01 14                                                                                                                                                      |