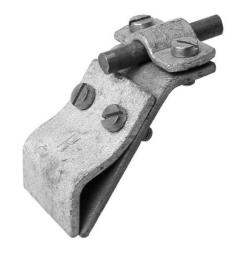

| Specifications | Gutter clamp for 7-10mm with V-shaped<br>bolster bracket, with two-screw saddle.<br>Out of galvanized steel.<br>Weight: 161g<br>Reference standard: DIN EN 62561-1 |
|----------------|--------------------------------------------------------------------------------------------------------------------------------------------------------------------|
| Article No.    | 39 17 40                                                                                                                                                           |