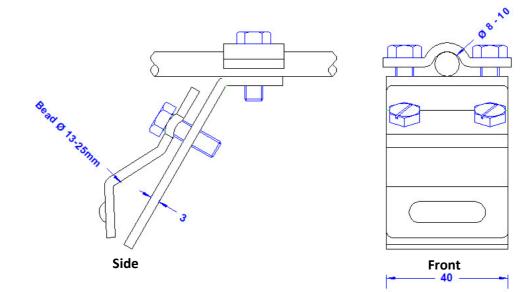

| Specifications | Gutter clamp for 7-10mm with V-shaped<br>bolster bracket, with two-screw saddle.<br>Out of galvanized steel.<br>Weight: 161g<br>Reference standard: DIN EN 62561-1 |
|----------------|--------------------------------------------------------------------------------------------------------------------------------------------------------------------|
| Article No.    | 39 17 40                                                                                                                                                           |

Customs tariff No.: 85389099

| Description              | RoHS2 (Guideline 2011/65/EU) and REACH (Regulation (EG) No.1907/2006): The<br>substance-requirements and all other requirements of this regulations are observed by<br>this product. |
|--------------------------|--------------------------------------------------------------------------------------------------------------------------------------------------------------------------------------|
| Material of the clamp    | Hot-dip galvanized steel                                                                                                                                                             |
| Screws (stainless steel) | 4 x hexagon with slit M6 x 16                                                                                                                                                        |
| For gutter-bolster       | 13-25mm Ø                                                                                                                                                                            |
| Conductor pick-up        | 7-10mm $\varnothing$                                                                                                                                                                 |