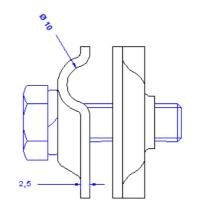

| Description                            | RoHS2 (Guideline 2011/65/EU) and REACH (Regulation (EG) No.1907/2006): The substance-requirements and all other requirements of this regulations are observed by this product. |
|----------------------------------------|--------------------------------------------------------------------------------------------------------------------------------------------------------------------------------|
| Material of the clamp                  | Steel, Hot dip galv. in compliance with DIN EN ISO                                                                                                                             |
|                                        | 1461.                                                                                                                                                                          |
| Conductor leading                      | 2 x 8mm conductor parallel or crosswise.                                                                                                                                       |
| Screw connection (all stainless steel) | Screw: DIN933M10X35, Spring washer: 10mm                                                                                                                                       |
| Remarks                                | Upper part of the clamp with a square hole                                                                                                                                     |
|                                        | 11x11mm. Lower part with a thread M10.                                                                                                                                         |
| nemarks                                |                                                                                                                                                                                |