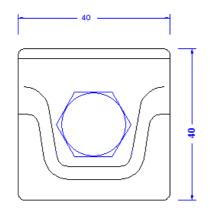

| Description                            | RoHS2 (Guideline 2011/65/EU) and REACH (Regulation (EG) No.1907/2006): The substance-requirements and all other requirements of this regulations are observed by this product. |
|----------------------------------------|--------------------------------------------------------------------------------------------------------------------------------------------------------------------------------|
| Material of the clamp                  | Steel, Hot dip galv. in compliance with DIN EN ISO                                                                                                                             |
|                                        | 1461.                                                                                                                                                                          |
| Conductor leading                      | 2 x 8mm conductor parallel or crosswise.                                                                                                                                       |
| Screw connection (all stainless steel) | Screw: DIN933M10X35, Spring washer: 10mm                                                                                                                                       |
| Remarks                                | Upper part of the clamp with a square hole                                                                                                                                     |
|                                        | 11x11mm. Lower part with a thread M10.                                                                                                                                         |
| nemarks                                |                                                                                                                                                                                |