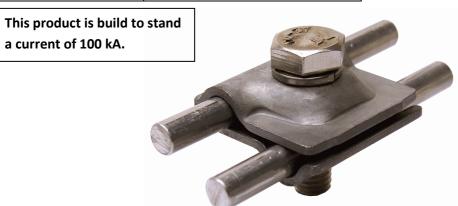

## **Technical Datasheet**

| Specification | Multi-purpose clamp for 8-10mm conductor. Hot dip galvanized steel. Thread in the lower part. |
|---------------|-----------------------------------------------------------------------------------------------|
|               | Reference Standard: DIN EN 62561-1<br>Weight: 100g                                            |
| Article No.   | 42 04 40                                                                                      |

Customs tariff number.: 85389099

Suitable as well for use as T-, parallel and cross-clamp.

Experience shows that this clamp is also used in practice as saddle clamp if a sufficient contact surface can be guaranteed.