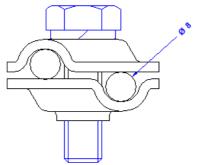

| Description                            | RoHS2 (Guideline 2011/65/EU) and REACH (Regulation (EG) No.1907/2006): The substance-requirements and all other requirements of this regulations are observed by this product. |
|----------------------------------------|--------------------------------------------------------------------------------------------------------------------------------------------------------------------------------|
| Material of the clamp                  | Steel, Hot dip galv. in compliance with DIN EN ISO                                                                                                                             |
|                                        | 1461.                                                                                                                                                                          |
| Conductor leading                      | 2 x 8mm conductor parallel or crosswise.                                                                                                                                       |
| Screw connection (all stainless steel) | Screw: DIN933M10X35, Spring washer: 10mm                                                                                                                                       |
| Remarks                                | Upper part of the clamp with a square hole                                                                                                                                     |
|                                        | 11x11mm. Lower part with a thread M10.                                                                                                                                         |
| nemarks                                |                                                                                                                                                                                |