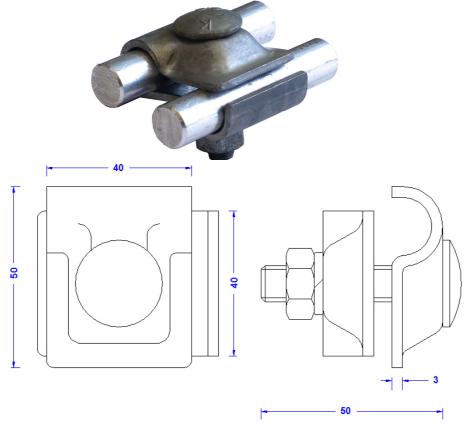

## **Technical Datasheet**

| Specification | Multipurpose clamp for 2 x 16mm conductor. With nut and spring washer. Hot dip galv. steel. |
|---------------|---------------------------------------------------------------------------------------------|
|               | Weight: 190g                                                                                |
|               | Reference Standard: DIN 62561-1                                                             |
| Article No.   | 42 06 18                                                                                    |

Customs tariff number.: 85389099

Used for example as a T-, parallel or cross-clamp.

| Description                                     | RoHS2 (Guideline 2011/65/EU) and REACH (Regulation (EG) No.1907/2006): The substance-requirements and all other requirements of this regulations are observed by this product. |
|-------------------------------------------------|--------------------------------------------------------------------------------------------------------------------------------------------------------------------------------|
| Material of the clamp                           | Steel ST37. Hot dip galvanized.                                                                                                                                                |
| Conductor leading                               | 2 x 16mm conductor parallel or crosswise. hot dip galv.                                                                                                                        |
| Screw connection (all steel hot dip galvanized) | Screw: DIN603M10X50, nut: DIN934M10 spring washer: 10mm.                                                                                                                       |