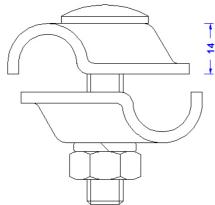

## **Technical Datasheet**

| Specification | Multipurpose clamp for 2 x 16mm conductor. With nut and spring washer. Hot dip galv. steel. |
|---------------|---------------------------------------------------------------------------------------------|
|               | Weight: 190g                                                                                |
|               | Reference Standard: DIN 62561-1                                                             |
| Article No.   | 42 06 18                                                                                    |

Customs tariff number.: 85389099

Used for example as a T-, parallel or cross-clamp.

| Description                                     | RoHS2 (Guideline 2011/65/EU) and REACH (Regulation (EG) No.1907/2006): The substance-requirements and all other requirements of this regulations are observed by this product. |
|-------------------------------------------------|--------------------------------------------------------------------------------------------------------------------------------------------------------------------------------|
| Material of the clamp                           | Steel ST37. Hot dip galvanized.                                                                                                                                                |
| Conductor leading                               | 2 x 16mm conductor parallel or crosswise. hot dip galv.                                                                                                                        |
| Screw connection (all steel hot dip galvanized) | Screw: DIN603M10X50, nut: DIN934M10 spring washer: 10mm.                                                                                                                       |