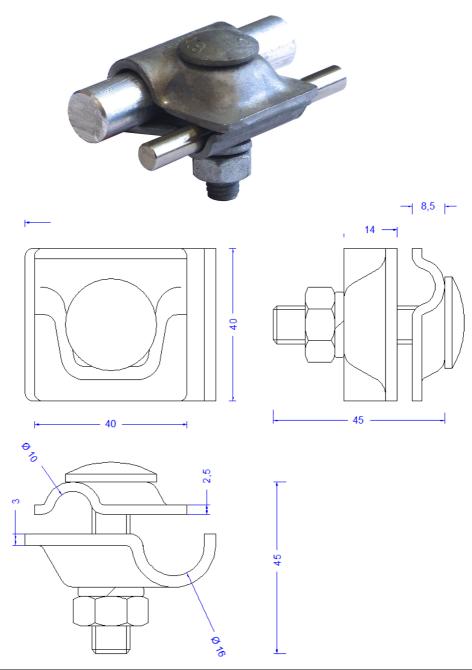

## **Technical Datasheet**

| Article No.   | Weight: 135g Reference Standard : DIN EN 62561-1 42 05 53              |
|---------------|------------------------------------------------------------------------|
| Specification | washer. Galvanized steel.                                              |
|               | Multi-purpose clamp for 8-10mm and 16mm conductor. With nut and spring |

Customs tariff number: 85389099

| Description                                 | RoHS2 (Guideline 2011/65/EU) and REACH (Regulation (EG) No.1907/2006): The substance-requirements and all other requirements of this regulations are observed by this product. |
|---------------------------------------------|--------------------------------------------------------------------------------------------------------------------------------------------------------------------------------|
| Material of the clamp                       | Steel ST37. Hot dip galvanized.                                                                                                                                                |
| Conductor leading                           | 1 x 8 - 10mm + 1 x 16mm conductor parallel or crosswise.                                                                                                                       |
| Screw connection (all hot galvanized steel) | Screw: DIN603M10X45, nut: DIN934M10 spring washer: 10mm.                                                                                                                       |