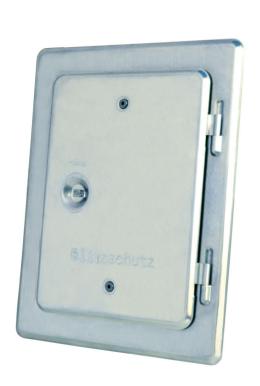

| Specification | Inspection door for flush mounting similar to DIN 48839 for screwing on, with removable door, with square key. Stainless steel. Weight: 900g |
|---------------|----------------------------------------------------------------------------------------------------------------------------------------------|
| Article No.   | 44 07 10                                                                                                                                     |

Customs tariff No.: 85389099

| Description | RoHS2 (Guideline 2011/65/EU) and REACH (Regulation (EG) No.1907/2006): The substance-requirements and all other requirements of this regulations are observed by this product. |
|-------------|--------------------------------------------------------------------------------------------------------------------------------------------------------------------------------|
| Weight      | 800g                                                                                                                                                                           |
| Material    | Stainless steel                                                                                                                                                                |
| Door        | Stainless steel with inner 2mm insulation plate.                                                                                                                               |