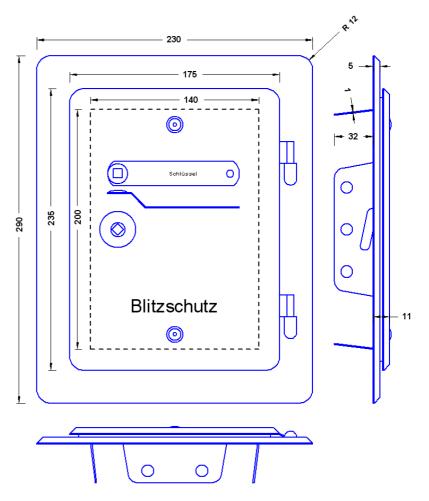

| Specification | Inspection door for flush mounting similar to DIN 48839 for screwing on, with removable door, with square key. Stainless steel. Weight: 900g |
|---------------|----------------------------------------------------------------------------------------------------------------------------------------------|
| Article No.   | 44 07 10                                                                                                                                     |

Customs tariff No.: 85389099

| Description | RoHS2 (Guideline 2011/65/EU) and REACH (Regulation (EG) No.1907/2006): The substance-requirements and all other requirements of this regulations are observed by this product. |
|-------------|--------------------------------------------------------------------------------------------------------------------------------------------------------------------------------|
| Weight      | 800g                                                                                                                                                                           |
| Material    | Stainless steel                                                                                                                                                                |
| Door        | Stainless steel with inner 2mm insulation plate.                                                                                                                               |