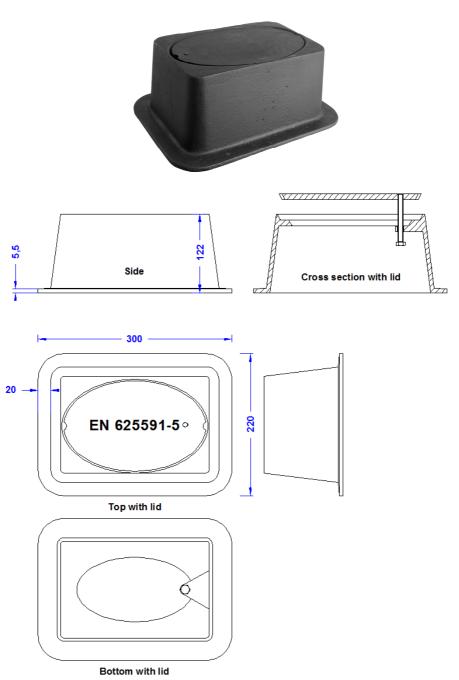

## **Technical Datasheet**

| Specification | Underfloor-test joint box made of grey cast iron, with black bitumen colour. Lid loosely on top secured with a hexagon screw. Weight: 6 kg |
|---------------|--------------------------------------------------------------------------------------------------------------------------------------------|
| Article No.   | 44 02 50                                                                                                                                   |

Customs tariff No.: 85389099

| Description             |                                                         |
|-------------------------|---------------------------------------------------------|
| Weight                  | 6.000 g                                                 |
| Material lower part/lid | Both made of grey cast iron, with black bitumen colour. |
| Fastening of the lid    | Hexagon screw DIN933M8,galvanized steel.                |