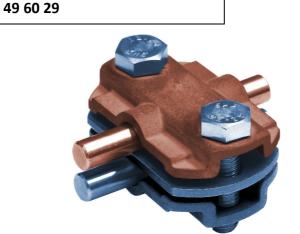

Specification

Article No.

Specialist for Lightning Protection since 1969

Customs tariff No.: 85389099

34

Connecting-disconnecting clamp, for

Ø 8-10mm with intermediate plate in stainless steel. Galv. steel and copper.

Reference standard: DIN EN 62561-1

connection of round cond.  $2 \times \emptyset 8$ -10mm, 2x flat cond. till 30mm or  $1 \times 10^{-1}$  flat cond. 30mm and  $1 \times 10^{-1}$  round cond.

Weight: 131g

Bottom

Тор

| Description                  | <b>RoHS2 (Guideline 2011/65/EU) and REACH (Regulation (EG) No.1907/2006):</b> The substance-requirements and all other requirements of these regulations are observed by this product. |
|------------------------------|----------------------------------------------------------------------------------------------------------------------------------------------------------------------------------------|
| Material of the clamp        | Galvanized steel, stainless steel and copper                                                                                                                                           |
| Screws                       | 2 x DIN933M8X30 stainless steel                                                                                                                                                        |
| Take-up round/flat conductor | Ø 8-10mm / till 30mm                                                                                                                                                                   |