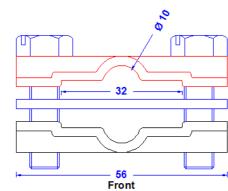

Specification

Article No.

Specialist for Lightning Protection since 1969

Customs tariff No.: 85389099

34

Connecting-disconnecting clamp, for

Ø 8-10mm with intermediate plate in stainless steel. Galv. steel and copper.

Reference standard: DIN EN 62561-1

connection of round cond.  $2 \times \emptyset 8$ -10mm, 2x flat cond. till 30mm or  $1 \times 10^{-1}$  flat cond. 30mm and  $1 \times 10^{-1}$  round cond.

Weight: 131g

Bottom

Тор

| Description                  | <b>RoHS2 (Guideline 2011/65/EU) and REACH (Regulation (EG) No.1907/2006):</b> The substance-requirements and all other requirements of these regulations are observed by this product. |
|------------------------------|----------------------------------------------------------------------------------------------------------------------------------------------------------------------------------------|
| Material of the clamp        | Galvanized steel, stainless steel and copper                                                                                                                                           |
| Screws                       | 2 x DIN933M8X30 stainless steel                                                                                                                                                        |
| Take-up round/flat conductor | Ø 8-10mm / till 30mm                                                                                                                                                                   |