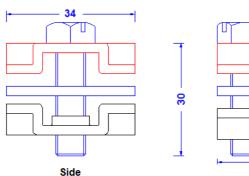

Specification

Article No.

Specialist for Lightning Protection since 1969

Customs tariff No.: 85389099

34

Connecting-disconnecting clamp, for

Ø 8-10mm with intermediate plate in stainless steel. Galv. steel and copper.

Reference standard: DIN EN 62561-1

connection of round cond.  $2 \times \emptyset 8$ -10mm, 2x flat cond. till 30mm or  $1 \times 10^{-1}$  flat cond. 30mm and  $1 \times 10^{-1}$  round cond.

Weight: 131g

Bottom

Тор

| Description                  | <b>RoHS2 (Guideline 2011/65/EU) and REACH (Regulation (EG) No.1907/2006):</b> The substance-requirements and all other requirements of these regulations are observed by this product. |
|------------------------------|----------------------------------------------------------------------------------------------------------------------------------------------------------------------------------------|
| Material of the clamp        | Galvanized steel, stainless steel and copper                                                                                                                                           |
| Screws                       | 2 x DIN933M8X30 stainless steel                                                                                                                                                        |
| Take-up round/flat conductor | Ø 8-10mm / till 30mm                                                                                                                                                                   |