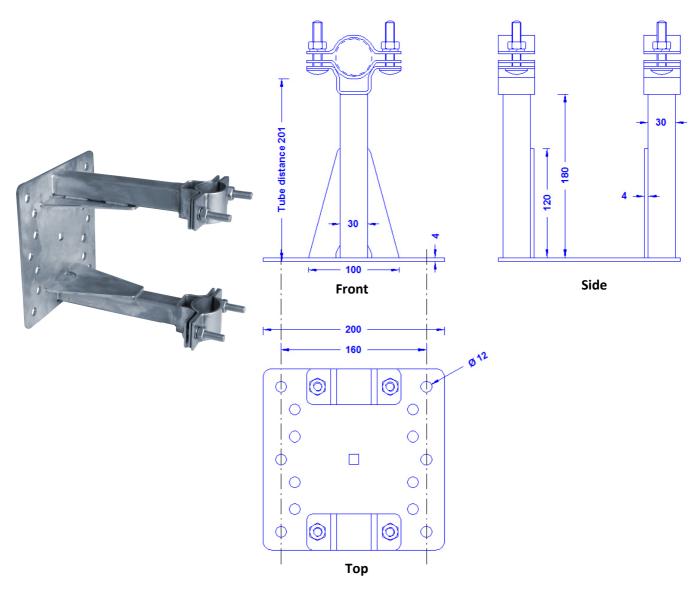

## **Technical Datasheet**

| Specification | Dual-tube clamps for the fixation of masts 40-50mm Ø with 4 screws on the wall. Wall distance: 200mm. Stainless steel 1.4301 Weight: 3400g |
|---------------|--------------------------------------------------------------------------------------------------------------------------------------------|
| Article No.   | 68 01 55                                                                                                                                   |

For masts with a maximum length of 12m by using two of this dual clamps.

Customs tariff No.: 85389099

| Description                                      | RoHS2 (Guideline 2011/65/EU) and REACH (Regulation (EG) No.1907/2006): The substance-requirements and all other requirements of this regulations are observed by this product. |
|--------------------------------------------------|--------------------------------------------------------------------------------------------------------------------------------------------------------------------------------|
| Material                                         | Stainless steel 1.4301, welded.                                                                                                                                                |
| Fitting of the clamps                            | Both for tubes 40-50mm Ø                                                                                                                                                       |
| Screws/Nuts/Spring washers (all stainless steel) | 4 x DIN603M10X50/ 4 x DIN934M10/ 4 x Spring washer 10mm                                                                                                                        |