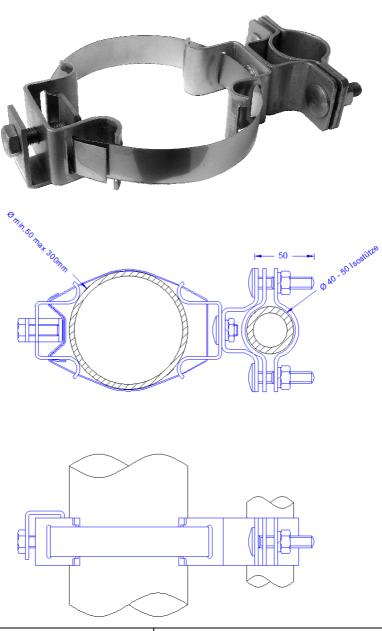

## **Technical Datasheet**

| Specification | Tightening-strap-clamp with tightening strap, to fix masts with Ø 40-50mm to tubes with Ø of 50-300mm. Distance to the tube: 50mm. Stainless steel. Weight: 890g |
|---------------|------------------------------------------------------------------------------------------------------------------------------------------------------------------|
| Article No.   | 68 01 08                                                                                                                                                         |

Customs tariff No.: 85389099

For the fixation of lightning protection masts. At least two clamps are needed (or more for higher masts).

| Description               |                                                                                                                                                                                      |
|---------------------------|--------------------------------------------------------------------------------------------------------------------------------------------------------------------------------------|
| Mast clamp                | For masts with a $\varnothing$ of 40 - 50mm. three-part, with two screws DIN603x50 and two nuts DIN934M10 in stainless steel. Clamp complete out of stainless steel 1.4301 40 x 3mm. |
| Tightening strap          | Stainless steel 25x0,5mm 1.4571.                                                                                                                                                     |
| Clamp-lock and tape guide | Stainless steel 1.4301 40x2,5mm.                                                                                                                                                     |
| Clamping part             | Stainless steel 1.4301 40 x 3mm                                                                                                                                                      |
| Turnbuckle                | DIN 933 M10x30 stainless steel.                                                                                                                                                      |