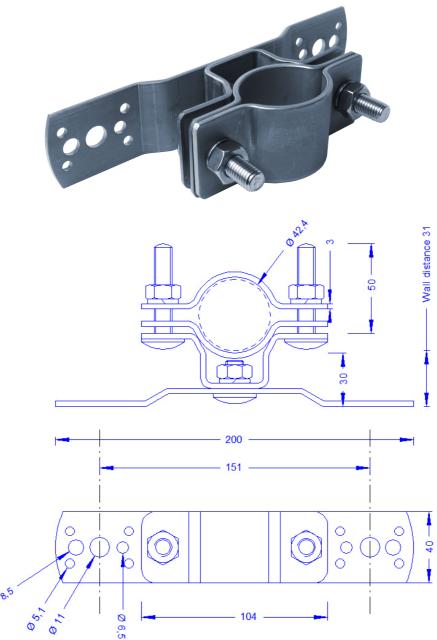

## **Technical Datasheet**

| Specification | Pipe clamp for mounting of masts 40-50mm Ø to the wall. |
|---------------|---------------------------------------------------------|
|               | Weight: 625g                                            |
|               | Stainless steel 1-4301                                  |
| Article No.   | 68 01 33                                                |

Customs tariff No.: 85389099

| 5                                                |                                                                                                                                                                               |
|--------------------------------------------------|-------------------------------------------------------------------------------------------------------------------------------------------------------------------------------|
| Description                                      | RoHS2 (Guideline 2011/65/EU) and REACH (Regulation (EG) No.1907/2006): The substance-requirements and all other requirements of this regulations are observed by this product |
| Material of the bracket/ of the wall holder      | Stainless steel 1-4301                                                                                                                                                        |
| Fitting of the bracket                           | For pipes 40-50mm Ø                                                                                                                                                           |
| Screws/nuts/spring washers (all stainless steel) | 1 x DIN603M10X16; 2 x DIN603M10X50/ 2 x DIN934M10/ 3 x spring washer 10mm                                                                                                     |