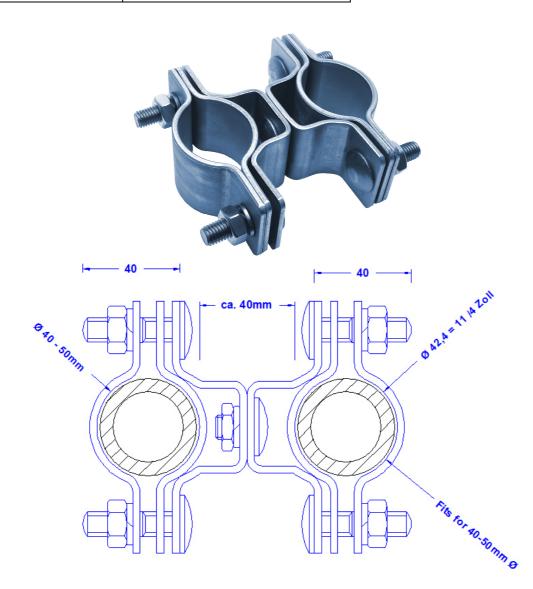

| Specification | Pipe clamp for fixing of masts 40-<br>40mm Ø to on site pipes 40-50mm Ø.<br>Weight: 945g<br>Stainless Steel 1-4301 | Customs |
|---------------|--------------------------------------------------------------------------------------------------------------------|---------|
| Article No.   | 68 01 41                                                                                                           |         |

Customs tariff No.: 85389099

| Description                                            | <b>RoHS2 (Guideline 2011/65/EU) and REACH (Regulation (EG) No.1907/2006):</b> The substance-requirements and all other requirements of this regulations are observed by this product. |
|--------------------------------------------------------|---------------------------------------------------------------------------------------------------------------------------------------------------------------------------------------|
| Material of the clamps                                 | Stainless steel 1-4301                                                                                                                                                                |
| Fit of the clamps                                      | Both for pipes 40-50mm Ø                                                                                                                                                              |
| Screws/nuts/spring washers (all in stainless<br>steel) | 1 x DIN603M10X16; 4 x DIN603M10X50/ 1 x<br>DIN936M10FLACH; 4 x DIN934M10/ 5 x spring<br>washer 10mm                                                                                   |