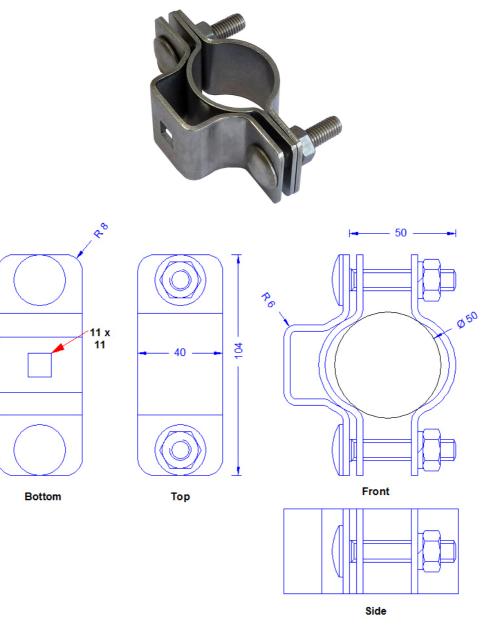

## **Technical Datasheet**

| Specification | Pipe clamp for fixing of masts 40-<br>50mm Ø to the wall.<br>Weight: 490g<br>Stainless steel 1-4301 |
|---------------|-----------------------------------------------------------------------------------------------------|
| Article No.   | 68 01 04                                                                                            |

Customs tariff No.: 85389099

For Masts 40-50mm Ø with a maximum height of 5,5m (Two clamps for one mast).

| Description                                     | RoHS2 (Guideline 2011/65/EU) and REACH (Regulation (EG) No.1907/2006): The substance-requirements and all other requirements of this regulations are observed by this product. |
|-------------------------------------------------|--------------------------------------------------------------------------------------------------------------------------------------------------------------------------------|
| Material of the clamp                           | Stainless steel 1-4301                                                                                                                                                         |
| Fit of the clamps                               | For tubes 40-50mm Ø                                                                                                                                                            |
| Screws/nuts/spring washer (all stainless steel) | 2 x DIN603M10X50/ 2 x DIN934M10/ 2 x spring washer 10mm                                                                                                                        |