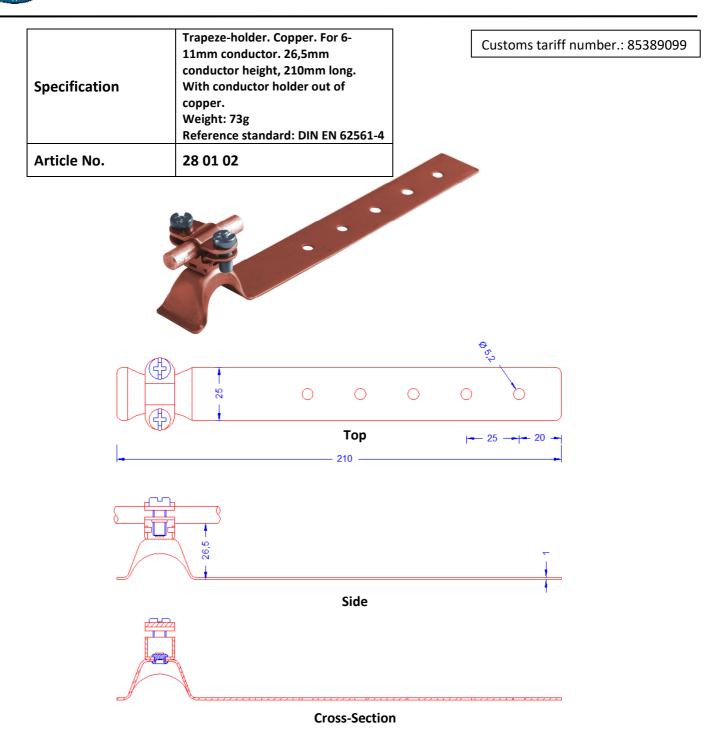

## **Technical Datasheet**

| Description              | RoHS2 (Guideline 2011/65/EU) and REACH (Regulation (EG) No.1907/2006): The substance-requirements and all other requirements of these regulations are observed by this product. |
|--------------------------|---------------------------------------------------------------------------------------------------------------------------------------------------------------------------------|
| Material of the holdfast | Copper.                                                                                                                                                                         |
| Holder                   | Copper with two screws DIN84 combi-slot, stainless steel.                                                                                                                       |
| Rivet                    | Semi-tubular 5x5 stainless steel.                                                                                                                                               |
| Conductor leading        | 6-11mm                                                                                                                                                                          |
| Conductor height         | 26,5mm                                                                                                                                                                          |