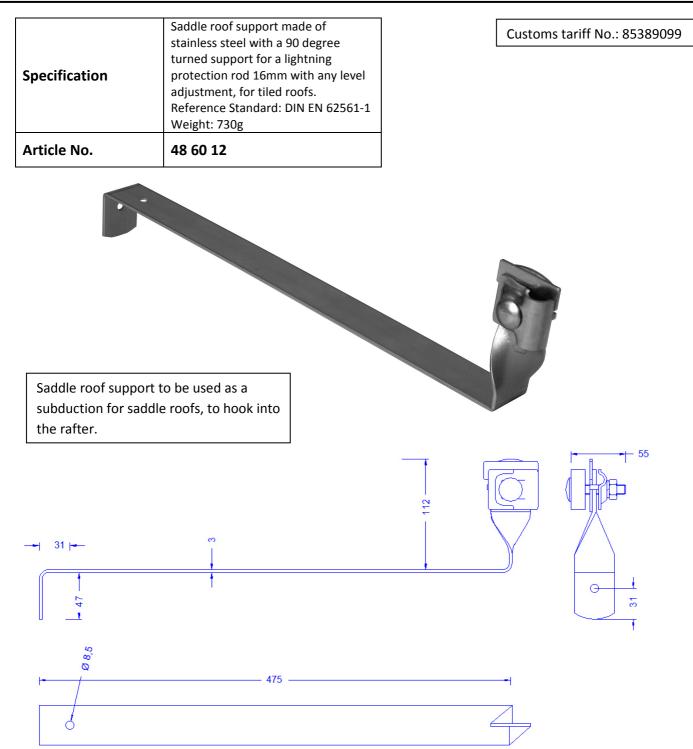

| Description                                    | RoHS2 (Guideline 2011/65/EU) and REACH (Regulation (EG) No.1907/2006): The<br>substance-requirements and all other requirements of these regulations are<br>observed by this product. |
|------------------------------------------------|---------------------------------------------------------------------------------------------------------------------------------------------------------------------------------------|
| Clamps: Type and bolting (all stainless steel) | Universal clamp 16mm as support for a lightning<br>protection rod; universal clamp 8-10mm as connection<br>part for the arrestor. Carriage bolt M10x55 with nut and<br>spring washer. |
| Material of the saddle roof support            | Stainless steel strip 40x3mm.                                                                                                                                                         |