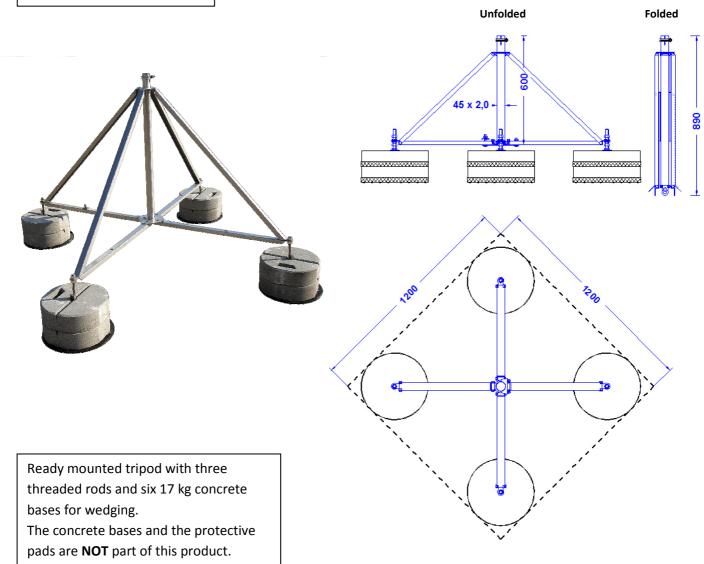

## **Technical Datasheet**

| Specification | Air terminal support for free-standing mounting on concrete bases. With 4 safety bars, for 40mm masts, 600mm high. Spreading width 1,0m. For unfolding. With four threaded rods. Stainless steel.  System weight: 145 kg (with concrete bases) |
|---------------|------------------------------------------------------------------------------------------------------------------------------------------------------------------------------------------------------------------------------------------------|
| Article No.   | 48 90 34                                                                                                                                                                                                                                       |

For air termination rods 5,5m - 7,5m for wind zone I-II and ground category III - IV.

Length of the package: Ca. 900 mm

Package ∅: Ca. 120 mm

Customs tariff No.: 85389099

| Description         |                                                                                                                                                                                                  |
|---------------------|--------------------------------------------------------------------------------------------------------------------------------------------------------------------------------------------------|
| Connection          | Universal clamp for 8-10mm conductor made of stainless steel 1-4301                                                                                                                              |
| Mast clamp          | Pipe clamp with clamping screw M8. Hot dip galvanized steel. Spreading width 42,0-45,0.                                                                                                          |
| Stand central tube  | Tube Ø 45,0mm outside and 41,0mm inside. 600mm high. With two welded rosettes and one gliding rosette. Stainless steel 1-1301.                                                                   |
| Stand segments      | 4x foot segment 570mm long and $4x$ support segment 775mm long each of them made of stainless steel 1-4301 IIIC 60x2mm.                                                                          |
| Threaded rods       | 4 x M16 X 340mm with 3 nuts and 2 spring washers. Stainless steel V2A.                                                                                                                           |
| Bolting / rivetting | Screws: 4 x DIN933M8X30A2; 8x DIN933M8X50A2; 1 x DIN603M10x50VA.  Nuts: 8 x DIN980M8A2; 1 x DIN934M10VA.  1x spring washer 10 VA. 4 x serrated washer DIN6798A-8,4A2. 8 x blind rivet 6 x 12 VA. |