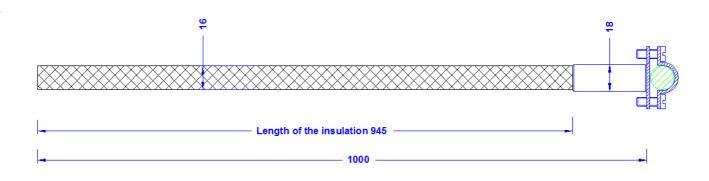

## **Technical Datasheet**

| Specification | Insulating spacer 16mm 1000mm long without foot part, with holder |
|---------------|-------------------------------------------------------------------|
|               |                                                                   |
|               | for 16mm conductor.                                               |
|               | Weight: 440g                                                      |
|               | Standard ref.: DIN EN 62561-4                                     |
| Article No.   | 69 01 03                                                          |

| Description               | RoHS2 (Guideline 2011/65/EU) and REACH (Regulation (EG) No.1907/2006): The substance-requirements and all other requirements of this regulations are observed by this product. |
|---------------------------|--------------------------------------------------------------------------------------------------------------------------------------------------------------------------------|
| Material of the insulator | GPR-rod 16mm Ø made of polyester, grey                                                                                                                                         |
| Material of the sleeve    | Stainless steel 1-4301.                                                                                                                                                        |
| Holder                    | Stainless steel holder (1-4301). For 16mm Ø conductor, with two cylinder head screws                                                                                           |
| Bolting                   | All screw connections are out of stainless steel.                                                                                                                              |