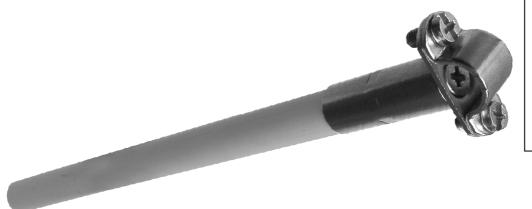

## **Technical Datasheet**

| Specification | Insulating spacer 16mm 1000mm long without foot part, with holder |
|---------------|-------------------------------------------------------------------|
|               |                                                                   |
|               | for 16mm conductor.                                               |
|               | Weight: 440g                                                      |
|               | Standard ref.: DIN EN 62561-4                                     |
| Article No.   | 69 01 03                                                          |

| Description               | RoHS2 (Guideline 2011/65/EU) and REACH (Regulation (EG) No.1907/2006): The substance-requirements and all other requirements of this regulations are observed by this product. |
|---------------------------|--------------------------------------------------------------------------------------------------------------------------------------------------------------------------------|
| Material of the insulator | GPR-rod 16mm Ø made of polyester, grey                                                                                                                                         |
| Material of the sleeve    | Stainless steel 1-4301.                                                                                                                                                        |
| Holder                    | Stainless steel holder (1-4301). For 16mm Ø conductor, with two cylinder head screws                                                                                           |
| Bolting                   | All screw connections are out of stainless steel.                                                                                                                              |