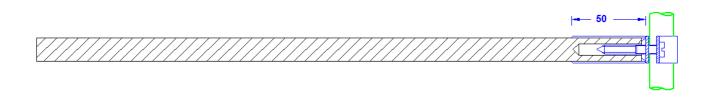

## **Technical Datasheet**

| Specification | Insulating spacer 16mm 1000mm long without foot part, with holder |
|---------------|-------------------------------------------------------------------|
|               |                                                                   |
|               | for 16mm conductor.                                               |
|               | Weight: 440g                                                      |
|               | Standard ref.: DIN EN 62561-4                                     |
| Article No.   | 69 01 03                                                          |

| Description               | RoHS2 (Guideline 2011/65/EU) and REACH (Regulation (EG) No.1907/2006): The substance-requirements and all other requirements of this regulations are observed by this product. |
|---------------------------|--------------------------------------------------------------------------------------------------------------------------------------------------------------------------------|
| Material of the insulator | GPR-rod 16mm Ø made of polyester, grey                                                                                                                                         |
| Material of the sleeve    | Stainless steel 1-4301.                                                                                                                                                        |
| Holder                    | Stainless steel holder (1-4301). For 16mm Ø conductor, with two cylinder head screws                                                                                           |
| Bolting                   | All screw connections are out of stainless steel.                                                                                                                              |