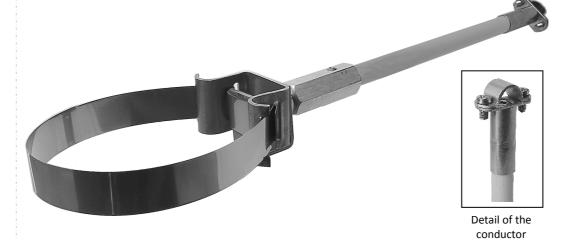

## **Technical Datasheet**

| Specification | Insulating spacer 16mm 1000mm long with stainless steel pipe clamp |
|---------------|--------------------------------------------------------------------|
|               | for 60-300mm Ø. With holder for 16mm conductor. Weight: 770g       |
|               | Standard ref.: DIN EN 62561-4                                      |
| Article No.   | 69 18 05                                                           |

holder

| Description               | RoHS2 (Guideline 2011/65/EU) and REACH (Regulation (EG) No.1907/2006): The substance-requirements and all other requirements of this regulations are observed by this product. |
|---------------------------|--------------------------------------------------------------------------------------------------------------------------------------------------------------------------------|
| Pipe clamp                | For pipe 60-300mm $\varnothing$ out of stainless steel                                                                                                                         |
| Material of the insulator | GPR-rod 16mm Ø made of polyester, grey                                                                                                                                         |
| Material of the sleeves   | 1 x aluminum ,1 x stainless steel 1.4301.                                                                                                                                      |
| Holder                    | Stainless steel holder (1-4301). For 16mm Ø                                                                                                                                    |
|                           | conductor, with two cylinder head screws                                                                                                                                       |
| Bolting                   | All screw connections are out of stainless steel.                                                                                                                              |