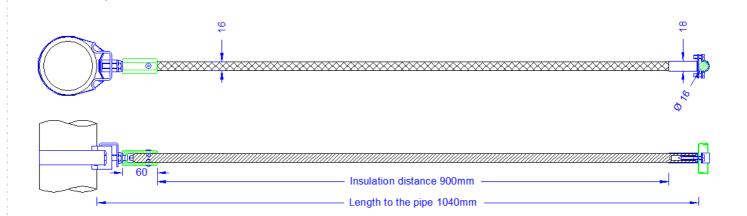

## **Technical Datasheet**

| Specification | Insulating spacer 16mm 1000mm long with stainless steel pipe clamp |
|---------------|--------------------------------------------------------------------|
|               | for 60-300mm Ø. With holder for 16mm conductor. Weight: 770g       |
|               | Standard ref.: DIN EN 62561-4                                      |
| Article No.   | 69 18 05                                                           |

holder

| Description               | RoHS2 (Guideline 2011/65/EU) and REACH (Regulation (EG) No.1907/2006): The substance-requirements and all other requirements of this regulations are observed by this product. |
|---------------------------|--------------------------------------------------------------------------------------------------------------------------------------------------------------------------------|
| Pipe clamp                | For pipe 60-300mm $\varnothing$ out of stainless steel                                                                                                                         |
| Material of the insulator | GPR-rod 16mm Ø made of polyester, grey                                                                                                                                         |
| Material of the sleeves   | 1 x aluminum ,1 x stainless steel 1.4301.                                                                                                                                      |
| Holder                    | Stainless steel holder (1-4301). For 16mm Ø                                                                                                                                    |
|                           | conductor, with two cylinder head screws                                                                                                                                       |
| Bolting                   | All screw connections are out of stainless steel.                                                                                                                              |