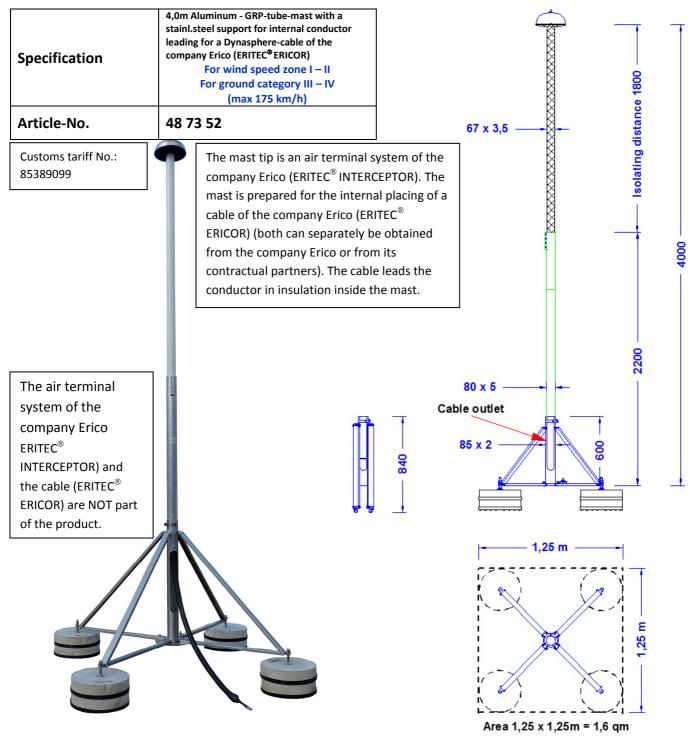

| Description       | Ø                                                                         | Material                                                                                | Length                                                  | Wind speed zone                                                                                                                                                                                                                                     | Remarks                                                                                                                                                                                 |
|-------------------|---------------------------------------------------------------------------|-----------------------------------------------------------------------------------------|---------------------------------------------------------|-----------------------------------------------------------------------------------------------------------------------------------------------------------------------------------------------------------------------------------------------------|-----------------------------------------------------------------------------------------------------------------------------------------------------------------------------------------|
| Mast main tube 1  | 80 x 5mm                                                                  | Aluminium                                                                               | 2,2m                                                    | Wind speed zone I-II (accord. to Euro<br>Code 1 as well as DIN EN 1991 and DIN<br>EN 1993. At 1,5-fold safety).<br>Applicable for building heights below 40m<br>and area heights below 600m above NN.<br>Higher buildings or areas as well as icing | All connections are made of stainless steel V2A.     System-weight including the concrete bases: 153 kg.     Surface loading rate: 98 kg/m²     Inclination adjustment till 5 degree is |
| Mast coupler      | 80 x 5mm                                                                  | Aluminium                                                                               | 0,5m                                                    |                                                                                                                                                                                                                                                     |                                                                                                                                                                                         |
| Mast main tube 2  | 67 x 3mm                                                                  | GRP tube                                                                                | 1,8m                                                    |                                                                                                                                                                                                                                                     |                                                                                                                                                                                         |
| Mast tip          | Dynasphere air terminal system of the company Erico (ERITEC® INTERCEPTOR) |                                                                                         |                                                         | and self-oscillation are to be considered separately if necessary.                                                                                                                                                                                  | possible.  5. Pack size: 2200mm long, weight: 260 kg.                                                                                                                                   |
| Stand segments    |                                                                           | Support segments:<br>Stainless steel 1.4301<br>Foot segments:<br>Stainless steel 1.4301 | Support segments:<br>775 mm<br>Foot segments:<br>570 mm |                                                                                                                                                                                                                                                     | Weight of the mast :11 kg.     Weight of the support: 10 kg.     Weight of one concrete base stack: 35 kg                                                                               |
| Stand centra tube | 85,0mm x 2,0 mm                                                           | Stainless steel tube 1.4301 with cable outlet for Dynasphere-cabel.                     | 600 mm                                                  |                                                                                                                                                                                                                                                     |                                                                                                                                                                                         |