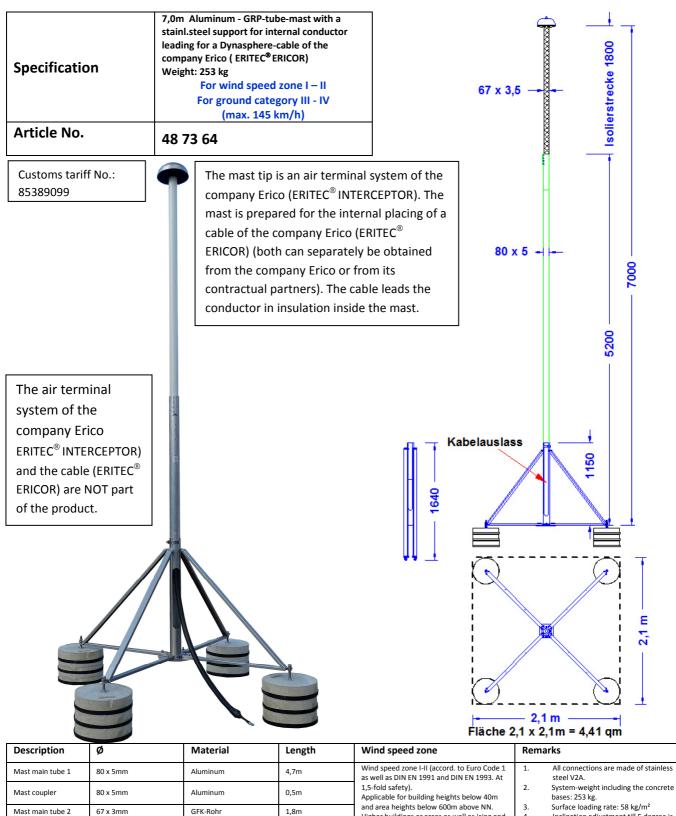

| Description      | Ø                                                                         | Material                                                                                | Length                                                    | Wind speed zone                                                                                                                                    | Rem            | arks                                                                                                     |
|------------------|---------------------------------------------------------------------------|-----------------------------------------------------------------------------------------|-----------------------------------------------------------|----------------------------------------------------------------------------------------------------------------------------------------------------|----------------|----------------------------------------------------------------------------------------------------------|
| Mast main tube 1 | 80 x 5mm                                                                  | Aluminum                                                                                | 4,7m                                                      | Wind speed zone I-II (accord. to Euro Code 1 as well as DIN EN 1991 and DIN EN 1993. At                                                            | 1.             | All connections are made of stainless steel V2A.                                                         |
| Mast coupler     | 80 x 5mm                                                                  | Aluminum                                                                                | 0,5m                                                      | 1,5-fold safety).  Applicable for building heights below 40m and area heights below 600m above NN.  Higher buildings or areas as well as icing and | 2.             | System-weight including the concrete bases: 253 kg.                                                      |
| Mast main tube 2 | 67 x 3mm                                                                  | GFK-Rohr                                                                                | 1,8m                                                      |                                                                                                                                                    | 3.<br>4.       | Surface loading rate: 58 kg/m <sup>2</sup> Inclination adjustment till 5 degree is                       |
| Mast tip         | Dynasphere air terminal system of the company Erico (ERITEC® INTERCEPTOR) |                                                                                         |                                                           | self-oscillation are to be considered separately if necessary.                                                                                     | 5.             | possible. Pack size:4700 mm long and weight:                                                             |
| Stand segments   |                                                                           | Support segments:<br>Stainless steel 1.4301<br>Foot segments:<br>Stainless steel 1.4301 | Support segments:<br>1525 mm<br>Foot segments:<br>1100 mm |                                                                                                                                                    | 6.<br>7.<br>8. | 280 kg. Weight of the mast: 22 kg. Weight oft he support 24 kg. Weight of one concrete base stack: 53 kg |
| Stand segments   | 85,0mm x 2,0 mm                                                           | Stainless steel tube<br>1.4301 with cable outlet<br>for Dynasphere-cabel.               | 1150 mm                                                   |                                                                                                                                                    |                |                                                                                                          |