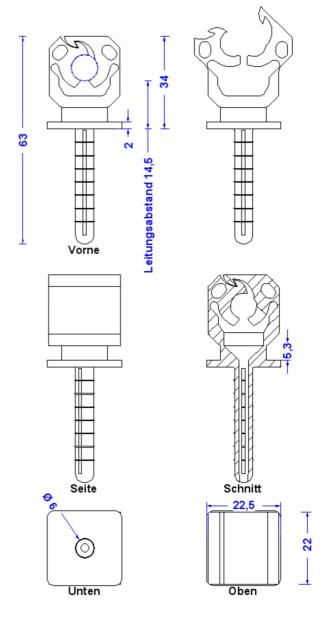

## **Technical Datasheet**

| Specification | Snap-Fit-Duplo-Screw Anchor for 8 mm conductor with moulded screw anchor 6 x 35 mm. Polyamide, grey. Weight: 9g Reference Standard: DIN EN 62561-4 |
|---------------|----------------------------------------------------------------------------------------------------------------------------------------------------|
| Article No.   | 16 05 15                                                                                                                                           |

Customs tariff number.: 85389099

processable on the roof till +50°C

| Description | RoHS2 (Guideline 2011/65/EU) and REACH (Regulation (EG) No.1907/2006): The substance-requirements and all other requirements of these regulations are observed by this product. |
|-------------|---------------------------------------------------------------------------------------------------------------------------------------------------------------------------------|
| Holder      | Snap-Fit-Duplo-Screw Anchor for round conductor Ø 8 mm, conductor space in between 14,5 mm, with moulded screw anchor 6 x 35mm.                                                 |
| Material    | Polyamide, grey. UV-stabilized to the highest possible degree, cold impact resistant, halogen free.                                                                             |