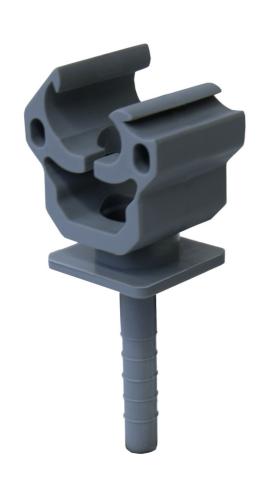

## **Technical Datasheet**

| Specification | Snap-Fit-Duplo-Screw Anchor for 8 mm conductor with moulded screw anchor 6 x 35 mm. Polyamide, grey. Weight: 9g Reference Standard: DIN EN 62561-4 |
|---------------|----------------------------------------------------------------------------------------------------------------------------------------------------|
| Article No.   | 16 05 15                                                                                                                                           |

Customs tariff number.: 85389099

processable on the roof till +50°C

| Description | RoHS2 (Guideline 2011/65/EU) and REACH (Regulation (EG) No.1907/2006): The substance-requirements and all other requirements of these regulations are observed by this product. |
|-------------|---------------------------------------------------------------------------------------------------------------------------------------------------------------------------------|
| Holder      | Snap-Fit-Duplo-Screw Anchor for round conductor Ø 8 mm, conductor space in between 14,5 mm, with moulded screw anchor 6 x 35mm.                                                 |
| Material    | Polyamide, grey. UV-stabilized to the highest possible degree, cold impact resistant, halogen free.                                                                             |