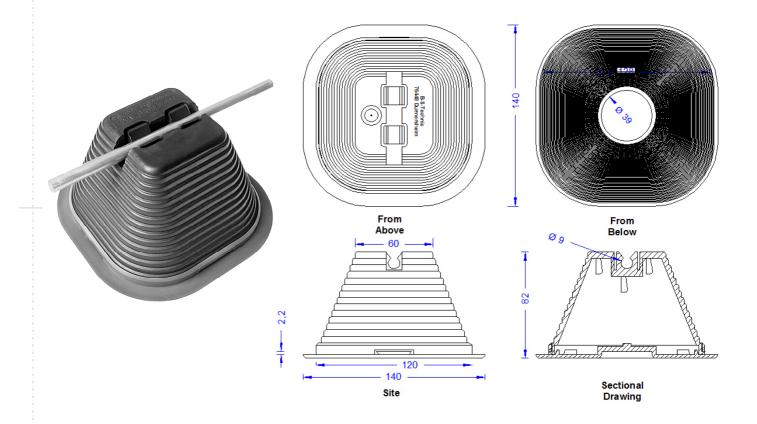

## **Technical Datasheet**

| Specification | Empty Pyramide holdfast, for<br>8mm conductor, with mounted<br>plastic bottom 140 x 140mm, to be<br>bonded on flat roofs, height 70mm.<br>Black.<br>Weight: 132g |
|---------------|------------------------------------------------------------------------------------------------------------------------------------------------------------------|
| Article No.   | 45 08 16                                                                                                                                                         |

| Customs tariff No.: 85389099 | For glueing into hot- or cold bitumen                                                                                                                                                 |
|------------------------------|---------------------------------------------------------------------------------------------------------------------------------------------------------------------------------------|
| Description                  | <b>RoHS2 (Guideline 2011/65/EU) and REACH (Regulation (EG) No.1907/2006):</b> The substance-requirements and all other requirements of this regulations are observed by this product. |
| Weight                       | 132 g                                                                                                                                                                                 |
| Input                        | 1 x conductor 8mm                                                                                                                                                                     |
| Material of the holdfast     | LDPE-Regranulate black, halogen free.                                                                                                                                                 |
| Material of the bottom       | Polypropylen, black. Halogen free.                                                                                                                                                    |
|                              |                                                                                                                                                                                       |