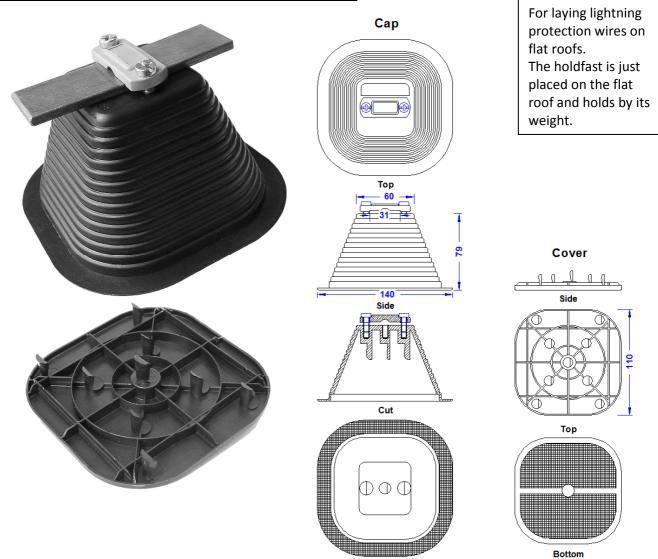

Customs tariff No.: 85389099

Description

Weight

Material of the saddle

| Specification | Empty Pyramid holdfast, with<br>bottom, for round conductor 30 mm<br>(up to 4mm thickness) or round<br>conductor 6-11mm made of<br>Polypropylen. Black.<br>Weight: 103g | <b>DIN EN 62561-4</b> :<br>"The fastening of holders to structures covered<br>with tar paper, membrane and gravel roofs is not<br>treated in the present standard due to the<br>multitude of types which are used on modern |
|---------------|-------------------------------------------------------------------------------------------------------------------------------------------------------------------------|-----------------------------------------------------------------------------------------------------------------------------------------------------------------------------------------------------------------------------|
| Article No.   | 45 06 16                                                                                                                                                                | constructions."                                                                                                                                                                                                             |

| Flat cond. 30 mm (up to 4mm thickness) or round cond. 6-11mm.                           |
|-----------------------------------------------------------------------------------------|
| Polypropylen, black. No halogens; UV-stabilized and cold impact resistant. No halogens. |
| Polypropylen , black. No halogens.                                                      |
| DIN84M6X16 combi-screws, stainless steel.                                               |
|                                                                                         |

Polyamide, grey UV-stabilized and cold impact resistant. No halogens.