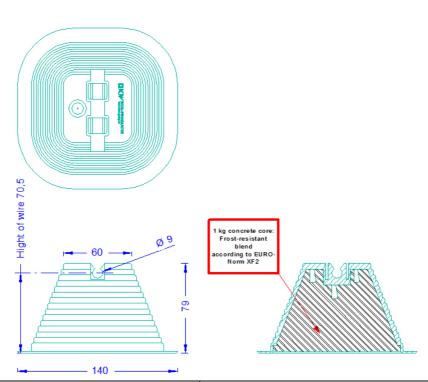

| Specification | Pyramid holdfast for flat roofs, filled with concrete, to suit 8mm conductor. Made of bio-based plastics. Moos green (RAL 6005). Weight: 1 kg |
|---------------|-----------------------------------------------------------------------------------------------------------------------------------------------|
| Article No.   | 45 02 18                                                                                                                                      |

For laying lightning protection wire on flat roofs.

| Description              | RoHS2 (Guideline 2011/65/EU) and REACH (Regulation (EG) No.1907/2006): The substance-requirements and all other requirements of this regulations are observed by this product. |
|--------------------------|--------------------------------------------------------------------------------------------------------------------------------------------------------------------------------|
| Weight                   | 1 kg                                                                                                                                                                           |
| Input                    | 8 mm conductor                                                                                                                                                                 |
| Material of the holdfast | 80% bio-based polyethylene, moos green (RAL 6005). No halogens, UV-stabilized and cold impact resistant.                                                                       |
| Concrete                 | 1 kg frost-resistant concrete according to EURO-<br>Norm XF2                                                                                                                   |