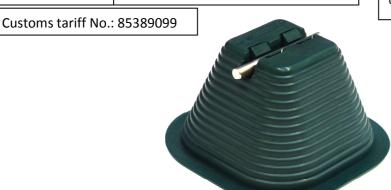

| Specification | Pyramid holdfast for flat roofs, filled with concrete, to suit 8mm conductor. Made of bio-based plastics. Moos green (RAL 6005). Weight: 1 kg |
|---------------|-----------------------------------------------------------------------------------------------------------------------------------------------|
| Article No.   | 45 02 18                                                                                                                                      |

For laying lightning protection wire on flat roofs.

| Description              | RoHS2 (Guideline 2011/65/EU) and REACH (Regulation (EG) No.1907/2006): The substance-requirements and all other requirements of this regulations are observed by this product. |
|--------------------------|--------------------------------------------------------------------------------------------------------------------------------------------------------------------------------|
| Weight                   | 1 kg                                                                                                                                                                           |
| Input                    | 8 mm conductor                                                                                                                                                                 |
| Material of the holdfast | 80% bio-based polyethylene, moos green (RAL 6005). No halogens, UV-stabilized and cold impact resistant.                                                                       |
| Concrete                 | 1 kg frost-resistant concrete according to EURO-<br>Norm XF2                                                                                                                   |