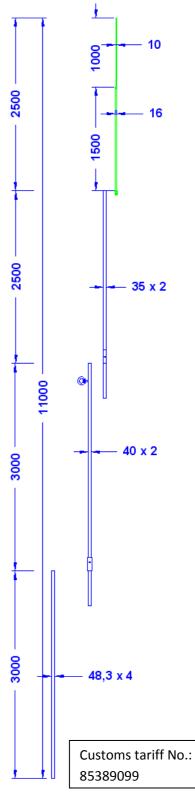

| Specification | Stainless steel-air termination mast 11,0m height, 4-part. With 2,5m aluminum-tip.  System weight: 28 kg |
|---------------|----------------------------------------------------------------------------------------------------------|
| Article No.   | 48 32 41                                                                                                 |

Transport length: 3,5m

| Description                                 | RoHS2 (Guideline 2011/65/EU) and REACH (Regulation (EG) No.1907/2006): The substance-requirements and all other requirements of this regulations are observed by this product. |
|---------------------------------------------|--------------------------------------------------------------------------------------------------------------------------------------------------------------------------------|
| Mast tip                                    | 1,5m ALU-rod 16mm Ø; 1m ALU-rod 10mm Ø, press-fitted. All parts made of aluminum ALMGSI0,5.                                                                                    |
| Mast upper part                             | 2,5m stainless-steel-tube (made of 1.4301) 35 x 2mm $\emptyset$ , 3,0m stainless-steel-tube (made of 1.4301) 40 x 2mm $\emptyset$ .                                            |
| Mast lower part                             | 3,0m stainless-steel-tube (made of 1.4301) 48,3 x 4mm Ø                                                                                                                        |
| Screws/spring washers (all stainless steel) | 5 x hexagon head screw DIN933M8X10; 1 x ring screw M10 DIN580M10 / 5 x spring washer 8mm accord. to DIN127B8                                                                   |