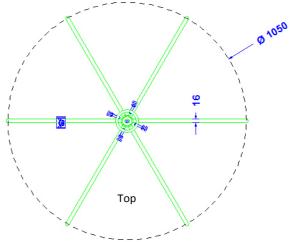

## **Technical Datasheet**

| Specification | Air terminal support for a free standing mounting on concrete bases. With 6 security bars, for masts 40mm Ø, 158mm height. Diameter 105cm. Aluminum.  Weight: 4,0 kg |
|---------------|----------------------------------------------------------------------------------------------------------------------------------------------------------------------|
| Article No.   | 75 01 03                                                                                                                                                             |

The concrete bases and base plates are **NOT** part of the product.

Cross section

| Description                   | RoHS2 (Guideline 2011/65/EU) and REACH (Regulation (EG) No.1907/2006): The substance-requirements and all other requirements of this regulations are observed by this product. |
|-------------------------------|--------------------------------------------------------------------------------------------------------------------------------------------------------------------------------|
| Connection Clamp              | Multipurpose-clamp for 8-10mm conductor stainless steel 1-4301                                                                                                                 |
| Stand central tube            | 100mm Ø , Aluminum. 158mm height.                                                                                                                                              |
| Stand segments                | Rods 16mm Ø. Aluminum.                                                                                                                                                         |
| Bolting (all stainless steel) | Screws: 4 x DIN933M10X60;1 x DIN933M10X70; Nuts: 4 x DIN936M10 flach;1 x DIN934M10; Spring washers: 4 x 5x10mm                                                                 |