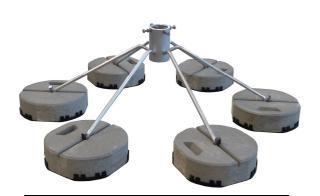

Customs tariff No.: 85389099

For air termination rods with a maximum height of 5,5m.

The air terminal support will be unfolded by twisting the legs downwards!

Ready mounted air terminal support with concrete bases.

The concrete bases and base plates are **NOT** part of the product.

Cross section

| Description                   | RoHS2 (Guideline 2011/65/EU) and REACH (Regulation (EG) No.1907/2006): The substance-requirements and all other requirements of this regulations are observed by this product. |
|-------------------------------|--------------------------------------------------------------------------------------------------------------------------------------------------------------------------------|
| Connection Clamp              | Multipurpose-clamp for 8-10mm conductor stainless steel 1-4301                                                                                                                 |
| Stand central tube            | 100mm Ø , Aluminum. 158mm height.                                                                                                                                              |
| Stand segments                | Rods 16mm Ø. Aluminum.                                                                                                                                                         |
| Bolting (all stainless steel) | Screws: 4 x DIN933M10X60;1 x DIN933M10X70; Nuts: 4 x DIN936M10 flach;1 x DIN934M10; Spring washers: 4 x 5x10mm                                                                 |