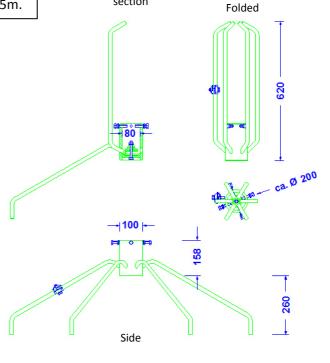

## **Technical Datasheet**

| Specification | Air terminal support for a free standing mounting on concrete bases. With 6 security bars, for masts 40mm Ø, 158mm height. Diameter 105cm. Aluminum.  Weight: 4,0 kg |
|---------------|----------------------------------------------------------------------------------------------------------------------------------------------------------------------|
| Article No.   | 75 01 03                                                                                                                                                             |

Customs tariff No.: 85389099

For air termination rods with a maximum height of 5,5m.

The air terminal support will be unfolded by twisting the legs downwards!

Ready mounted air terminal support with concrete bases.

The concrete bases and base plates are **NOT** part of the product.

Cross section

| Description                   | RoHS2 (Guideline 2011/65/EU) and REACH (Regulation (EG) No.1907/2006): The substance-requirements and all other requirements of this regulations are observed by this product. |
|-------------------------------|--------------------------------------------------------------------------------------------------------------------------------------------------------------------------------|
| Connection Clamp              | Multipurpose-clamp for 8-10mm conductor stainless steel 1-4301                                                                                                                 |
| Stand central tube            | 100mm Ø , Aluminum. 158mm height.                                                                                                                                              |
| Stand segments                | Rods 16mm Ø. Aluminum.                                                                                                                                                         |
| Bolting (all stainless steel) | Screws: 4 x DIN933M10X60;1 x DIN933M10X70; Nuts: 4 x DIN936M10 flach;1 x DIN934M10; Spring washers: 4 x 5x10mm                                                                 |