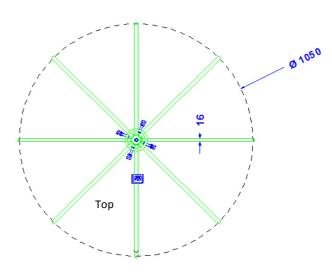

## **Technical Datasheet**

| Specification | Air terminal support for a free standing mounting on concrete bases. With 8 security bars, for masts 40mm Ø, 158mm height. Diameter 105cm. Aluminum.  Weight: 4,7 kg |
|---------------|----------------------------------------------------------------------------------------------------------------------------------------------------------------------|
| Article No.   | 75 01 04                                                                                                                                                             |

Ready mounted air terminal support with concrete bases.

The concrete bases and base plates are **NOT** part of the product.

| Description                   | RoHS2 (Guideline 2011/65/EU) and REACH (Regulation (EG) No.1907/2006): The substance-requirements and all other requirements of this regulations are observed by this product. |
|-------------------------------|--------------------------------------------------------------------------------------------------------------------------------------------------------------------------------|
| Connection Clamp              | Multipurpose-clamp for 8-10mm conductor stainless steel 1-4301                                                                                                                 |
| Stand central tube            | 100mm Ø , Aluminum. 158mm height.                                                                                                                                              |
| Stand segments                | Rods 16mm Ø. Aluminum.                                                                                                                                                         |
| Bolting (all stainless steel) | Screws: 4 x DIN933M10X60;1 x DIN933M10X70; Nuts: 4 x DIN936M10 flach;1 x DIN934M10; Spring washers: 4 x 5x10mm                                                                 |