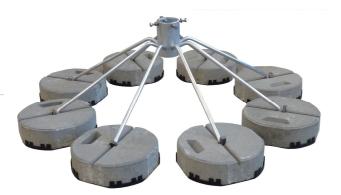

Ready mounted air terminal support with concrete bases.

The concrete bases and base plates are **NOT** part of the product.

| Description                   | RoHS2 (Guideline 2011/65/EU) and REACH (Regulation (EG) No.1907/2006): The substance-requirements and all other requirements of this regulations are observed by this product. |
|-------------------------------|--------------------------------------------------------------------------------------------------------------------------------------------------------------------------------|
| Connection Clamp              | Multipurpose-clamp for 8-10mm conductor stainless steel 1-4301                                                                                                                 |
| Stand central tube            | 100mm Ø , Aluminum. 158mm height.                                                                                                                                              |
| Stand segments                | Rods 16mm Ø. Aluminum.                                                                                                                                                         |
| Bolting (all stainless steel) | Screws: 4 x DIN933M10X60;1 x DIN933M10X70; Nuts: 4 x DIN936M10 flach;1 x DIN934M10; Spring washers: 4 x 5x10mm                                                                 |