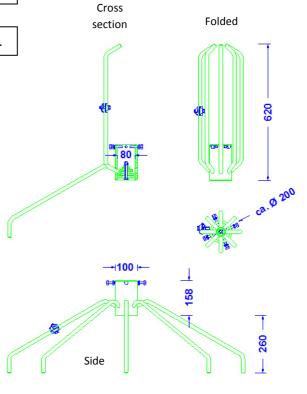

## **Technical Datasheet**

| Specification | Air terminal support for a free standing mounting on concrete bases. With 8 security bars, for masts 40mm Ø, 158mm height. Diameter 105cm. Aluminum.  Weight: 4,7 kg |
|---------------|----------------------------------------------------------------------------------------------------------------------------------------------------------------------|
| Article No.   | 75 01 04                                                                                                                                                             |

Customs tariff No.: 85389099

For air termination rods with a maximum height of 8,0m.

The air terminal support will be unfolded by twisting the legs downwards!

Inclination adjustment till 5° by adjustment of the central screws possible!

Ready mounted air terminal support with concrete bases.

The concrete bases and base plates are **NOT** part of the product.

| Description                   | RoHS2 (Guideline 2011/65/EU) and REACH (Regulation (EG) No.1907/2006): The substance-requirements and all other requirements of this regulations are observed by this product. |
|-------------------------------|--------------------------------------------------------------------------------------------------------------------------------------------------------------------------------|
| Connection Clamp              | Multipurpose-clamp for 8-10mm conductor stainless steel 1-4301                                                                                                                 |
| Stand central tube            | 100mm Ø , Aluminum. 158mm height.                                                                                                                                              |
| Stand segments                | Rods 16mm Ø. Aluminum.                                                                                                                                                         |
| Bolting (all stainless steel) | Screws: 4 x DIN933M10X60;1 x DIN933M10X70; Nuts: 4 x DIN936M10 flach;1 x DIN934M10; Spring washers: 4 x 5x10mm                                                                 |