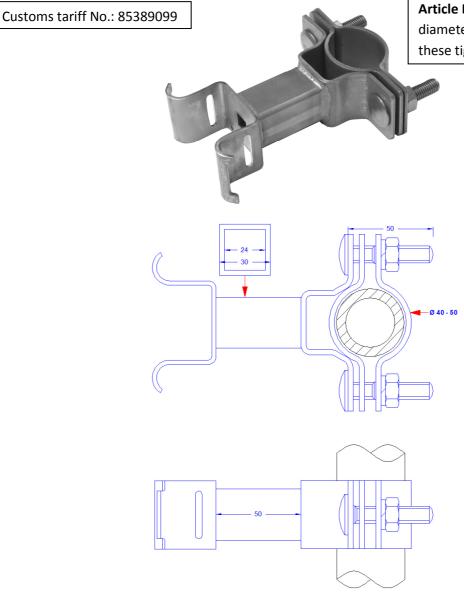

## **Technical Datasheet**

| Specification | Tightening strap clamp module for masts Ø 40mm. Without tension strap. Mast distance 100 mm. Weight: 700 g Stainless steel 1-4301 |
|---------------|-----------------------------------------------------------------------------------------------------------------------------------|
| Article No.   | 68 04 66                                                                                                                          |

For **Stainless steel-tension straps**, i.e. **article No. 69 00 34** (V2A) or **69 00 71** (V4A) (each 25m long for cutting to length).

For tensioning a **tightener** is needed. **Article No. 38 91 05**. For larger pipe diameters we recommend to use two of these tighteners.

| Description                                              | RoHS2 (Guideline 2011/65/EU) and REACH (Regulation (EG) No.1907/2006): The substance-requirements and all other requirements of this regulations are observed by this product. |
|----------------------------------------------------------|--------------------------------------------------------------------------------------------------------------------------------------------------------------------------------|
| Material of the clamp                                    | Stainless steel 1-4301                                                                                                                                                         |
| Fit of the clamp                                         | For pipes 40-50mm Ø                                                                                                                                                            |
| Fit of the bracket                                       | For tension straps till 25mm width.                                                                                                                                            |
| Screws/nuts/spring washers (all made of stainless steel) | 2 x DIN603M10X50 / 2 x DIN934M10 / 2 x spring washer 10mm                                                                                                                      |