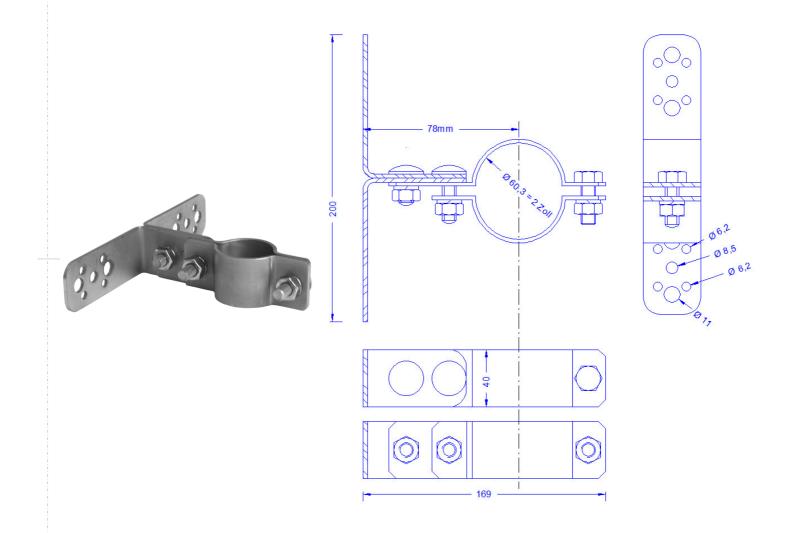

## **Technical Datasheet**

| Specification | Pipe clamp for mounting of masts 60mm Ø to the wall. Stainless steel 1-4301 Weight: 630g |
|---------------|------------------------------------------------------------------------------------------|
| Article No.   | 68 08 46                                                                                 |

Customs tariff No.: 85389099

| Description                                      | RoHS2 (Guideline 2011/65/EU) and REACH (Regulation (EG) No.1907/2006): The substance-requirements and all other requirements of this regulations are observed by this product. |
|--------------------------------------------------|--------------------------------------------------------------------------------------------------------------------------------------------------------------------------------|
| Material of the bracket/ of the wall holder      | Stainless steel 1-4301                                                                                                                                                         |
| Fitting of the bracket                           | For tubes 60mm Ø                                                                                                                                                               |
| Screws/nuts/spring washers (all stainless steel) | 1 x DIN603M10X20; 1 x DIN603M10X35; 1 x DIN933M10X30 / 3 x DIN934M10 / 3 x spring washer 10mm                                                                                  |